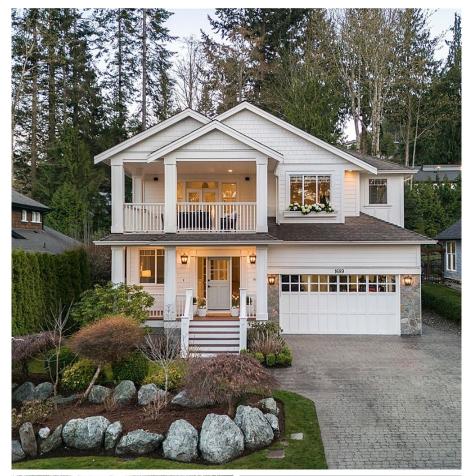

## 1689 Texada Terr, North Saanich

\$2,099,000

Nestled on a picturesque and highly desirable culde-sac in Dean Park, this custom home offers a serene retreat surrounded by luxuriant gardens. Stepping inside, you're greeted by timeless elegance with wainscotting, crown moulding, and hardwood floors that exude warmth and charm throughout the home. The great room is a focal point, boasting soaring 19' ceilings, a cozy fireplace with flanking custom built-ins and abundant natural light streaming through expansive windows. The gourmet kitchen features a Butler's pantry, granite countertops, stainless steel highend appliances, and a gas cooktop on the island, perfect for preparing meals in style. Convenience meets luxury with an oversized laundry room with ample storage, a sink, a large folding counter and a hanging area. Upstairs, the primary suite is a private sanctuary. It features a spa-like ensuite with marble countertops, a walk-in shower and a clawfoot Tub. French doors lead you to a grand ocean-view-covered balcony, a tranquil spot to unwind and soak in the breathtaking vistas. The south-facing backyard, with a putting green and a delightful playhouse, is a haven for summer enjoyment. Centrally located, this home is just moments away from Panorama Centre, Kelset Elementary and Downtown Sidney, offering the best of urban living while surrounded by walking trails, quaint local farms, and a peaceful rural setting. You're going to love living here! (id:56120)