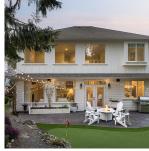

## 1689 Texada Terr, North Saanich

\$2,099,000

Nestled on a picturesque and highly desirable culde-sac in Dean Park, this custom home offers a serene retreat surrounded by luxuriant gardens. Stepping inside, you're greeted by timeless elegance with wainscotting, crown moulding, and hardwood floors that exude warmth and charm throughout the home. The great room is a focal point, boasting soaring 19' ceilings, a cozy fireplace with flanking custom built-ins and abundant natural light streaming through expansive windows. The gourmet kitchen features a Butler's pantry, granite countertops, stainless steel highend appliances, and a gas cooktop on the island, perfect for preparing meals in style. Convenience meets luxury with an oversized laundry room with ample storage, a sink, a large folding counter and a hanging area. Upstairs, the primary suite is a private sanctuary. It features a spa-like ensuite with marble countertops, a walk-in shower and a clawfoot Tub. French doors lead you to a grand ocean-view-covered balcony, a tranquil spot to unwind and soak in the breathtaking vistas. The south-facing backyard, with a putting green and a delightful playhouse, is a haven for summer enjoyment. Centrally located, this home is just moments away from Panorama Centre, Kelset Elementary and Downtown Sidney, offering the best of urban living while surrounded by walking trails, quaint local farms, and a peaceful rural setting. You're going to love living here! (id:56120)