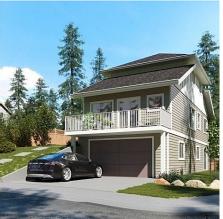

## 13 Trailhead Cir, Shawnigan Lake

\$199,999

ATTENTION BUILDERS - Great opportunity to build on this shovel ready lot. Great upside potential at the current price! This FULLY serviced lot is located in the heart of the Malahat area, a location perfect for the nature enthusiast surrounded by multiple hiking trails and only a few minutes to Wrigglesworth Lake. Only 40 minutes or less to get to all amenities in downtown Victoria or 15 minutes to Mill Bay town centre and ocean access. Excavation is complete, with new rock retaining wall in place. Surveying and Geotech also completed. Ready to build, flat lot with house plans approved. Don't miss out on your chance to live in this beautiful hillside community. Building Plans available. (id:56120)