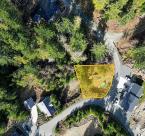

## 13 Trailhead Cir, Shawnigan Lake

\$199,999

ATTENTION BUILDERS - Great opportunity to build on this shovel ready lot. Great upside potential at the current price! This FULLY serviced lot is located in the heart of the Malahat area, a location perfect for the nature enthusiast surrounded by multiple hiking trails and only a few minutes to Wrigglesworth Lake. Only 40 minutes or less to get to all amenities in downtown Victoria or 15 minutes to Mill Bay town centre and ocean access. Excavation is complete, with new rock retaining wall in place. Surveying and Geotech also completed. Ready to build, flat lot with house plans approved. Don't miss out on your chance to live in this beautiful hillside community. Building Plans available. (id:56120)

## **KEY INFORMATION**

MLS® 975120

Land Only

Malahat Proper

o Bedrooms

o Bathrooms

o SF

9,301 SF Lot