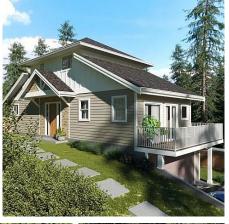

## 13 Trailhead Cir, Shawnigan Lake

\$199,999

ATTENTION BUILDERS - Great opportunity to build on this shovel ready lot. Great upside potential at the current price! This FULLY serviced lot is located in the heart of the Malahat area, a location perfect for the nature enthusiast surrounded by multiple hiking trails and only a few minutes to Wrigglesworth Lake. Only 40 minutes or less to get to all amenities in downtown Victoria or 15 minutes to Mill Bay town centre and ocean access. Excavation is complete, with new rock retaining wall in place. Surveying and Geotech also completed. Ready to build, flat lot with house plans approved. Don't miss out on your chance to live in this beautiful hillside community. Building Plans available. (id:56120)