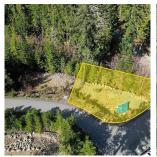

## 13 Trailhead Cir, Shawnigan Lake

\$199,999

ATTENTION BUILDERS - Great opportunity to build on this shovel ready lot. Great upside potential at the current price! This FULLY serviced lot is located in the heart of the Malahat area, a location perfect for the nature enthusiast surrounded by multiple hiking trails and only a few minutes to Wrigglesworth Lake. Only 40 minutes or less to get to all amenities in downtown Victoria or 15 minutes to Mill Bay town centre and ocean access. Excavation is complete, with new rock retaining wall in place. Surveying and Geotech also completed. Ready to build, flat lot with house plans approved. Don't miss out on your chance to live in this beautiful hillside community. Building Plans available. (id:56120)