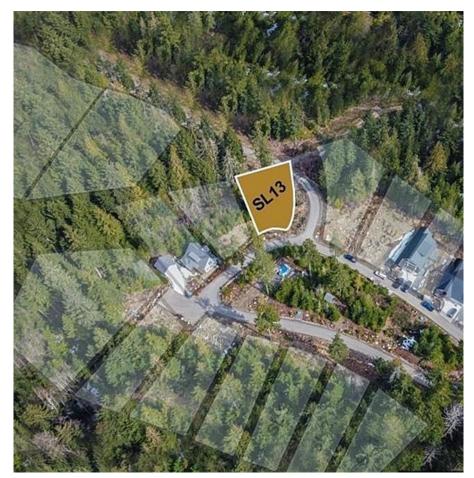

## 13 Trailhead Cir, Shawnigan Lake

\$199,999

ATTENTION BUILDERS - Great opportunity to build on this shovel ready lot. Great upside potential at the current price! This FULLY serviced lot is located in the heart of the Malahat area, a location perfect for the nature enthusiast surrounded by multiple hiking trails and only a few minutes to Wrigglesworth Lake. Only 40 minutes or less to get to all amenities in downtown Victoria or 15 minutes to Mill Bay town centre and ocean access. Excavation is complete, with new rock retaining wall in place. Surveying and Geotech also completed. Ready to build, flat lot with house plans approved. Don't miss out on your chance to live in this beautiful hillside community. Building Plans available. (id:56120)