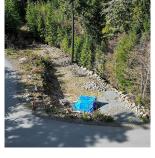

## 13 Trailhead Cir, Shawnigan Lake

\$199,999

ATTENTION BUILDERS - Great opportunity to build on this shovel ready lot. Great upside potential at the current price! This FULLY serviced lot is located in the heart of the Malahat area, a location perfect for the nature enthusiast surrounded by multiple hiking trails and only a few minutes to Wrigglesworth Lake. Only 40 minutes or less to get to all amenities in downtown Victoria or 15 minutes to Mill Bay town centre and ocean access. Excavation is complete, with new rock retaining wall in place. Surveying and Geotech also completed. Ready to build, flat lot with house plans approved. Don't miss out on your chance to live in this beautiful hillside community. Building Plans available. (id:56120)

## **KEY INFORMATION**

MLS® 975120

Land Only

Malahat Proper

o Bedrooms

o Bathrooms

o SF

9,301 SF Lot