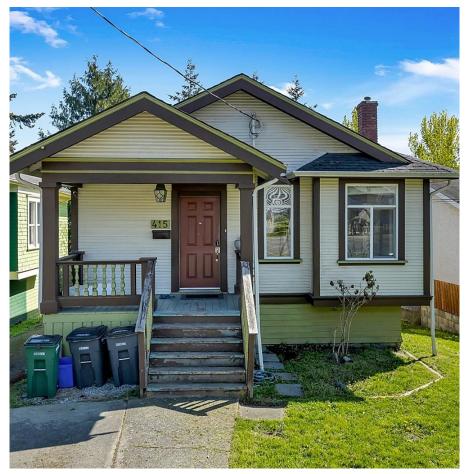

## 415 Boleskine Rd, Saanich

\$849,000

Reside upstairs and rent out downstairs or hold as an investment as there is potential for rezoning to high density (Douglas Corridor). The main floor has hardwood floors, new cabinets, countertops, and vinyl plank floors in the kitchen, 2 bedrooms, and a third bedroom or den/office. There is also an updated bathroom with a new tub, shower surround, and vinyl plank floor. Bright and spacious two-bedroom suite with separate entrance downstairs. Separate laundry and storage in each of the suites. South-facing rear yard. Great location, a short walk to Uptown Mall, cafes, and restaurants, with public transportation close by, and just minutes from town. Furnace and water heater on natural gas. Call for more information. (id:56120)