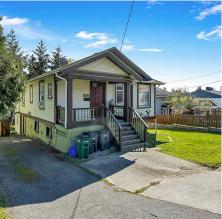

## 415 Boleskine Rd, Saanich

\$849,000

Reside upstairs and rent out downstairs or hold as an investment as there is potential for rezoning to high density (Douglas Corridor). The main floor has hardwood floors, new cabinets, countertops, and vinyl plank floors in the kitchen, 2 bedrooms, and a third bedroom or den/office. There is also an updated bathroom with a new tub, shower surround, and vinyl plank floor. Bright and spacious two-bedroom suite with separate entrance downstairs. Separate laundry and storage in each of the suites. South-facing rear yard. Great location, a short walk to Uptown Mall, cafes, and restaurants, with public transportation close by, and just minutes from town. Furnace and water heater on natural gas. Call for more information. (id:56120)