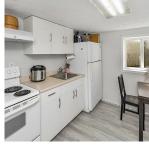

## 415 Boleskine Rd, Saanich

\$849,000

Reside upstairs and rent out downstairs or hold as an investment as there is potential for rezoning to high density (Douglas Corridor). The main floor has hardwood floors, new cabinets, countertops, and vinyl plank floors in the kitchen, 2 bedrooms, and a third bedroom or den/office. There is also an updated bathroom with a new tub, shower surround, and vinyl plank floor. Bright and spacious two-bedroom suite with separate entrance downstairs. Separate laundry and storage in each of the suites. South-facing rear yard. Great location, a short walk to Uptown Mall, cafes, and restaurants, with public transportation close by, and just minutes from town. Furnace and water heater on natural gas. Call for more information. (id:56120)