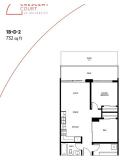

## 807 8725 University Crescent, Burnaby

\$649,000

Situated in the heart of SFU UniverCity, this contemporary-style building offers an exceptional connection to contemporary West Coast living. Just One block from shopping, restaurants and services at SFU. The efficient layout of this 732 sq ft suite prioritizes kitchen and living areas while maintaining practical bedroom sizes and ample storage. Interior finishes balance modern styling with a comfortable feel. Flat-panel, porcelain tiles are sleek while natural wood floors provide a sense of texture and warmth. Efficient plumbing fixtures, a heat-recovering ventilation system and wellinsulated walls reduce water & space heating charges. Energy Star appliances and LED lights contribute to lower monthly electrical bills. One locker and one parking included. Worthy investment!

## **KEY INFORMATION**

MLS® R2922129

Residential Attached

Simon Fraser University

2 Bedrooms

1 Bathroom

732 SF

\$389.71 Maintenance Fees