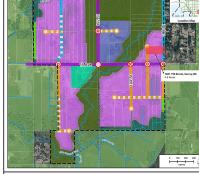

## 1681 196 Street, Surrey

\$20,990,000

The Campbell Heights Land-Use Plan (LAP) draft designates this area for Business Employment, ideal for warehousing, light industry, and supportive office uses, in line with Industrial-Business Zone guidelines. The property benefits from excellent connectivity to major routes like 32 Avenue, Highway 10, and Highway 15, ensuring easy access to urban centers and market areas. Located in South Campbell Heights, just south of the vibrant North Campbell Heights business park, it is part of a thriving business ecosystem. This strategic location and designation make it a prime opportunity for investment and development in a growing industrial zone.