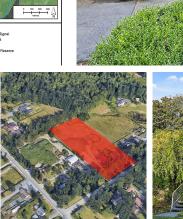

## 1681 196 Street, Surrey

\$20,990,000

The Campbell Heights Land-Use Plan (LAP) draft designates this area for Business Employment, ideal for warehousing, light industry, and supportive office uses, in line with Industrial-Business Zone guidelines. The property benefits from excellent connectivity to major routes like 32 Avenue, Highway 10, and Highway 15, ensuring easy access to urban centers and market areas. Located in South Campbell Heights, just south of the vibrant North Campbell Heights business park, it is part of a thriving business ecosystem. This strategic location and designation make it a prime opportunity for investment and development in a growing industrial zone.

## **KEY INFORMATION**

MLS® R2922266 Residential Detached Hazelmere 6 Bedrooms 5 Bathrooms 4,360 SF 195,453 SF Lot