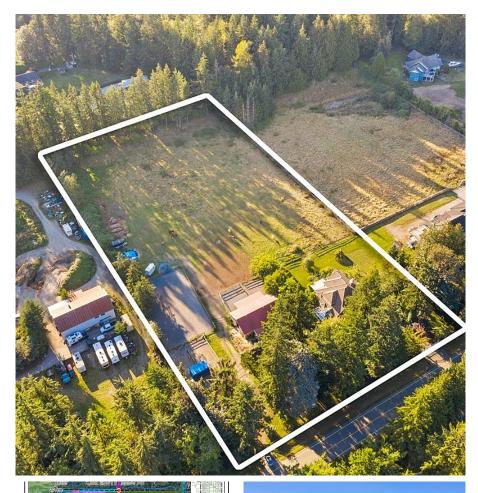

## **KEY INFORMATION**

MLS® R2922266 Residential Detached Hazelmere 6 Bedrooms 5 Bathrooms 4,360 SF 195,453 SF Lot

## FEATURES

Year Built: 2000 Listed By: Dexter Realty