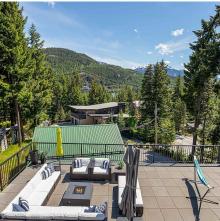

## 9144 Emerald Drive, Whistler

\$3,699,000

Welcome to 9144 Emerald Drive, a beautifully appointed property featuring a 5-bedroom, 3bathroom main home and an additional 2bedroom, 1-bathroom coach home. Nestled in the heart of the Emerald neighborhood in Whistler, this property offers stunning mountain and lake views, providing a serene escape while remaining conveniently close to local amenities. A unique aspect of this property is the flexibility it offers: you can choose to live in the coach home while renting out the main house or vice versa, alternatively enjoy both spaces for extended family or guests. The highlight of the main home is undoubtedly the expansive deck, which overlooks Green Lake and the surrounding mountains ideal for entertaining or simply soaking in the natural beauty. Call today for your private showing!

## **FEATURES**

Year Built: 1992

Views: Moutain and Lake

Listed By: Angell Hasman & Associates Realty Ltd.