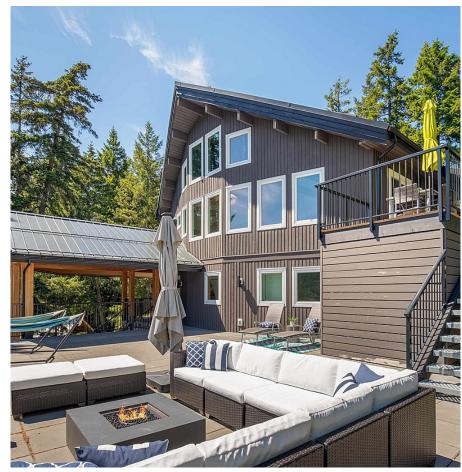

## 9144 Emerald Drive, Whistler

\$3,699,000

Welcome to 9144 Emerald Drive, a beautifully appointed property featuring a 5-bedroom, 3bathroom main home and an additional 2bedroom, 1-bathroom coach home. Nestled in the heart of the Emerald neighborhood in Whistler, this property offers stunning mountain and lake views, providing a serene escape while remaining conveniently close to local amenities. A unique aspect of this property is the flexibility it offers: you can choose to live in the coach home while renting out the main house or vice versa, alternatively enjoy both spaces for extended family or guests. The highlight of the main home is undoubtedly the expansive deck, which overlooks Green Lake and the surrounding mountains ideal for entertaining or simply soaking in the natural beauty. Call today for your private showing!