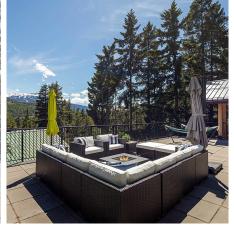

## 9144 Emerald Drive, Whistler

\$3,699,000

Welcome to 9144 Emerald Drive, a beautifully appointed property featuring a 5-bedroom, 3bathroom main home and an additional 2bedroom, 1-bathroom coach home. Nestled in the heart of the Emerald neighborhood in Whistler, this property offers stunning mountain and lake views, providing a serene escape while remaining conveniently close to local amenities. A unique aspect of this property is the flexibility it offers: you can choose to live in the coach home while renting out the main house or vice versa, alternatively enjoy both spaces for extended family or guests. The highlight of the main home is undoubtedly the expansive deck, which overlooks Green Lake and the surrounding mountains ideal for entertaining or simply soaking in the natural beauty. Call today for your private showing!

## **FEATURES**

Year Built: 1992

Views: Moutain and Lake

Listed By: Angell Hasman & Associates Realty Ltd.