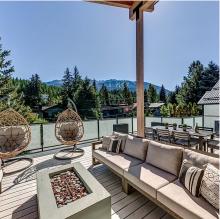

## 7333 Toni Sailer Lane, Whistler

\$6,980,000

A diamond nestled in White Gold, this 2020-built architectural masterpiece blends modern luxury with nature's beauty. Just steps from Whistler Village and Lost Lake, this 4.5 bed, 4.5 bath residence commands breathtaking views of Blackcomb and Whistler mountains. The 2,626 sq ft of indoor living space seamlessly extends into over 3,000 sq ft of outdoor elegance. Lounge on expansive cedar decks, soak in the infinity-edge swim spa, or retreat to your private backyard oasis. Designed for both summer and winter living, the open-concept layout features vaulted ceilings, gluelam beams, and high-end finishes throughout. An oversized 2-car garage with a workshop and custom winter gear storage ensure ultimate convenience in this exquisite, year-round retreat.