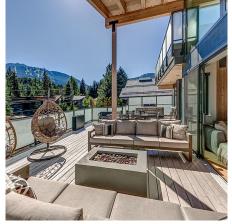

## 7333 Toni Sailer Lane, Whistler

\$6,980,000

A diamond nestled in White Gold, this 2020-built architectural masterpiece blends modern luxury with nature's beauty. Just steps from Whistler Village and Lost Lake, this 4.5 bed, 4.5 bath residence commands breathtaking views of Blackcomb and Whistler mountains. The 2,626 sq ft of indoor living space seamlessly extends into over 3,000 sq ft of outdoor elegance. Lounge on expansive cedar decks, soak in the infinity-edge swim spa, or retreat to your private backyard oasis. Designed for both summer and winter living, the open-concept layout features vaulted ceilings, gluelam beams, and high-end finishes throughout. An oversized 2-car garage with a workshop and custom winter gear storage ensure ultimate convenience in this exquisite, year-round retreat.