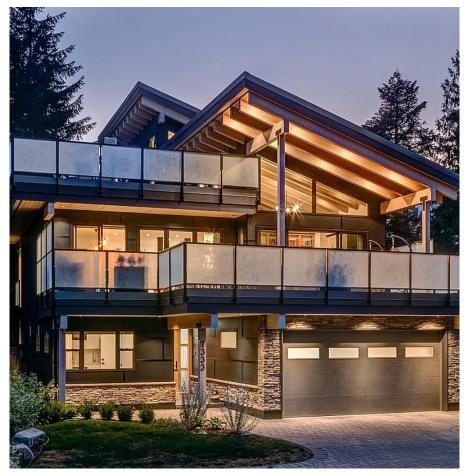

## 7333 Toni Sailer Lane, Whistler

\$6,980,000

A diamond nestled in White Gold, this 2020-built architectural masterpiece blends modern luxury with nature's beauty. Just steps from Whistler Village and Lost Lake, this 4.5 bed, 4.5 bath residence commands breathtaking views of Blackcomb and Whistler mountains. The 2,626 sq ft of indoor living space seamlessly extends into over 3,000 sq ft of outdoor elegance. Lounge on expansive cedar decks, soak in the infinity-edge swim spa, or retreat to your private backyard oasis. Designed for both summer and winter living, the open-concept layout features vaulted ceilings, gluelam beams, and high-end finishes throughout. An oversized 2-car garage with a workshop and custom winter gear storage ensure ultimate convenience in this exquisite, year-round retreat.