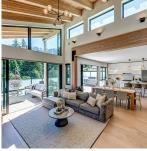

## 7333 Toni Sailer Lane, Whistler

\$6,980,000

A diamond nestled in White Gold, this 2020-built architectural masterpiece blends modern luxury with nature's beauty. Just steps from Whistler Village and Lost Lake, this 4.5 bed, 4.5 bath residence commands breathtaking views of Blackcomb and Whistler mountains. The 2,626 sq ft of indoor living space seamlessly extends into over 3,000 sq ft of outdoor elegance. Lounge on expansive cedar decks, soak in the infinity-edge swim spa, or retreat to your private backyard oasis. Designed for both summer and winter living, the open-concept layout features vaulted ceilings, gluelam beams, and high-end finishes throughout. An oversized 2-car garage with a workshop and custom winter gear storage ensure ultimate convenience in this exquisite, year-round retreat.