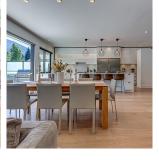

## 7333 Toni Sailer Lane, Whistler

\$6,980,000

A diamond nestled in White Gold, this 2020-built architectural masterpiece blends modern luxury with nature's beauty. Just steps from Whistler Village and Lost Lake, this 4.5 bed, 4.5 bath residence commands breathtaking views of Blackcomb and Whistler mountains. The 2,626 sq ft of indoor living space seamlessly extends into over 3,000 sq ft of outdoor elegance. Lounge on expansive cedar decks, soak in the infinity-edge swim spa, or retreat to your private backyard oasis. Designed for both summer and winter living, the open-concept layout features vaulted ceilings, gluelam beams, and high-end finishes throughout. An oversized 2-car garage with a workshop and custom winter gear storage ensure ultimate convenience in this exquisite, year-round retreat.