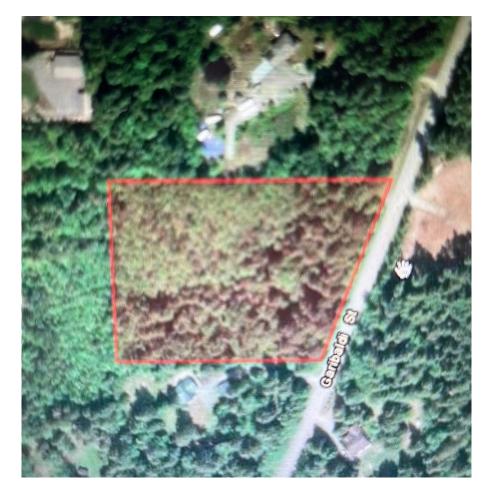

## 12111 Garibaldi Street, Maple Ridge

\$1,499,000

Welcome to your own private retreat in the picturesque Maple Ridge, BC! This stunning 5acre lot offers the perfect canvas for your dream home or a serene getaway. Nestled in the heart of nature, the property boasts lush greenery, with ample space and privacy, you'll have the freedom to design and build your ideal residence, create a sprawling garden, or even establish a small hobby farm. Conveniently located just a short drive from local amenities, schools this lot combines tranquility with accessibility. Whether you're looking to escape the hustle and bustle of city life or seeking a peaceful spot to unwind, this property promises endless possibilities. Don't miss out on the opportunity to own a slice of paradise. Subdivision and rezoning to RS-2 could be supported by Maple ridge city.