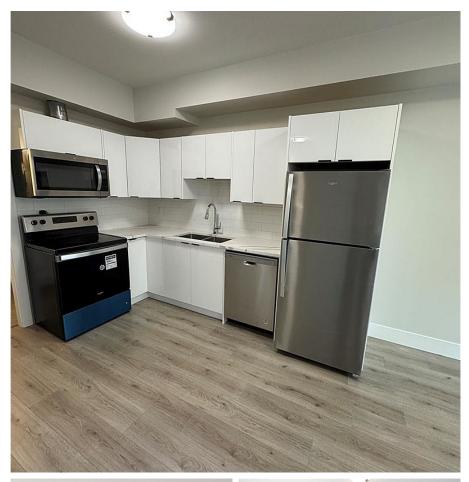

## 1536 Marble Pl, Langford

\$1,200,000

Brand new half duplex, backing onto greenspace, in the popular Southpoint neighbourhood of the South Bear Mountain area. Enjoy spacious living and the benefits of secondary accommodation with a 1 bed in law suite in this over 2500 sq ft 4 bed 4 bath plus den home. Also featuring a double garage and driveway for ample parking, a lot like this is few and far between! Open concept main floor with kitchen with gas stove and island with breakfast bar, cozy living room with gas fireplace with marble surround, and a designated dining area. The deck off the back of the house has a gas BBQ outlet, and lets you take in the greenery behind. Efficient heating and cooling with the ductless heat pump and air flow system. Built Green Gold! Fenced rear yard with syn lawn. Engineered Oak flooring areas. Natural Gas tankless hot water. Roughed in EV charger in garage. Close to all amenities, easy access to TC1, transit, and recreation and golf on Bear Mountain. New Home Warranty. Price plus GST. (id:56120)