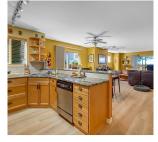

## 1049 Churchill Avenue Unit# 102, Penticton

\$639,900

Location! Location! Mere steps from the beach of Lake Okanagan, this beautiful Santa Fe Townhouse is move in Ready. This entry Level 2 bed 2 bath home with over 1100 SF of living space with an attached single car garage. The main floor of this wide-open home has a bright sunshine kitchen with plenty of cupboard space and new counter tops. A nice sized dining area that leads to the oversized stamped concrete patio area. The living room boasts a partial lakeview with outside access. Plenty of green space in the fully fenced dog friendly back yard (one dog & cat allowed). Extra off-street parking (2 stalls) as well. Recent upgrades include all new flooring, baseboards, counter tops and fencing. Location means so much when buying a home and this amazing property provides just that. For more information, please contact LS. (id:56120)