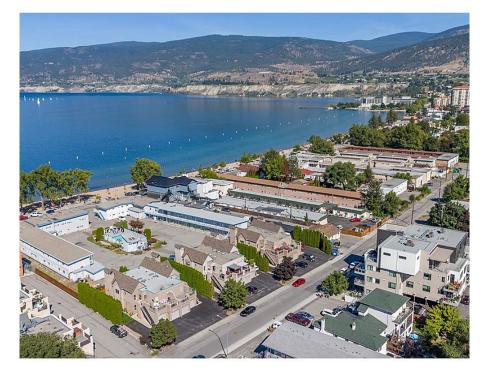

## 1049 Churchill Avenue Unit# 102, Penticton

\$639,900

Location! Location! Mere steps from the beach of Lake Okanagan, this beautiful Santa Fe Townhouse is move in Ready. This entry Level 2 bed 2 bath home with over 1100 SF of living space with an attached single car garage. The main floor of this wide-open home has a bright sunshine kitchen with plenty of cupboard space and new counter tops. A nice sized dining area that leads to the oversized stamped concrete patio area. The living room boasts a partial lakeview with outside access. Plenty of green space in the fully fenced dog friendly back yard (one dog & cat allowed). Extra off-street parking (2 stalls) as well. Recent upgrades include all new flooring, baseboards, counter tops and fencing. Location means so much when buying a home and this amazing property provides just that. For more information, please contact LS. (id:56120)