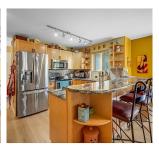

## 1049 Churchill Avenue Unit# 102, Penticton

\$639,900

Location! Location! Mere steps from the beach of Lake Okanagan, this beautiful Santa Fe Townhouse is move in Ready. This entry Level 2 bed 2 bath home with over 1100 SF of living space with an attached single car garage. The main floor of this wide-open home has a bright sunshine kitchen with plenty of cupboard space and new counter tops. A nice sized dining area that leads to the oversized stamped concrete patio area. The living room boasts a partial lakeview with outside access. Plenty of green space in the fully fenced dog friendly back yard (one dog & cat allowed). Extra off-street parking (2 stalls) as well. Recent upgrades include all new flooring, baseboards, counter tops and fencing. Location means so much when buying a home and this amazing property provides just that. For more information, please contact LS. (id:56120)