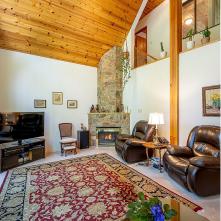

## 9340 Emerald Drive, Whistler

\$2,595,000

Nestled on a quiet residential street in the Emerald Estates neighbourhood, this family home boasts peek-a-boo views of Wedge Mountain, along with a flexible floor plan featuring a one-bedroom revenue suite that can be incorporated back into the residence. The well-maintained main residence offers a large living area with vaulted ceilings providing a spacious atmosphere to entertain friends or gather with family around the cozy gas fireplace, or in warmer months unwind outside on the large wrap-around deck surrounded by the tree-line private yard. Two single-car-garages, large covered porch and generous mudroom will perfectly suit the weekend warrior of year-round Whistler outdoor enthusiasts. Virtual tour available upon request.