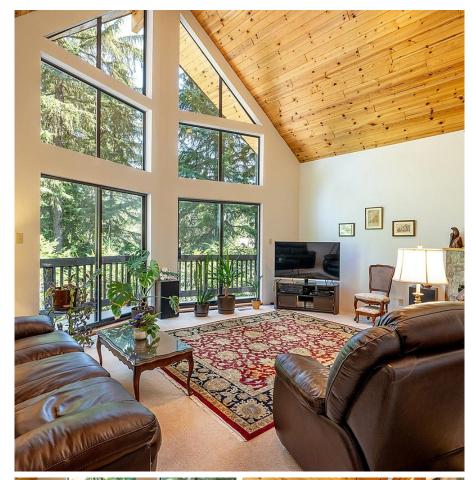

## 9340 Emerald Drive, Whistler

\$2,595,000

Nestled on a quiet residential street in the Emerald Estates neighbourhood, this family home boasts peek-a-boo views of Wedge Mountain, along with a flexible floor plan featuring a one-bedroom revenue suite that can be incorporated back into the residence. The well-maintained main residence offers a large living area with vaulted ceilings providing a spacious atmosphere to entertain friends or gather with family around the cozy gas fireplace, or in warmer months unwind outside on the large wrap-around deck surrounded by the tree-line private yard. Two single-car-garages, large covered porch and generous mudroom will perfectly suit the weekend warrior of year-round Whistler outdoor enthusiasts. Virtual tour available upon request.