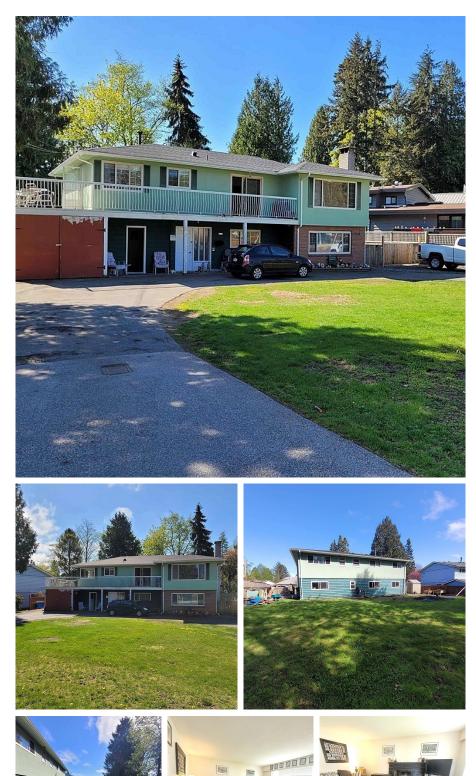

## 4984 10a Avenue, Delta

\$1,588,800

Spacious 2-level home offering over 2600 Sq. Ft. of family living, with 4 large bedrooms, 3 bathrooms, situated on a large 10,828 Sq. Ft. south facing backyard. Some updates include vinyl double pane windows, furnace, hot water tank, vinyl decking, and laminate wood flooring. Great central Tsawwassen location, within walking distance to Cliff Drive Elementary and SDSS high School , shoping and recreation. This huge property has 102 feet of frontage with 2 driveways and loads of parking. Inquire with City of Delta for additional development potential.

## **KEY INFORMATION**

MLS® R2922032 Residential Detached Tsawwassen Central 4 Bedrooms 3 Bathrooms 2,686 SF 10,828 SF Lot

## FEATURES

Year Built: 1967 Listed By: Sutton Group Seafair Realty