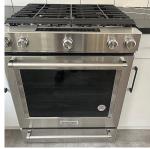

## 10530 Mcveety Street, Maple Ridge

\$1,499,900

"Jackson Heights" Deluxe 2 storey + fully finished basement with 1 bedroom legal suite with separate entrance + 2nd laundry. The main floor walks out from great room to rear yard patio from double french doors with a great room fireplace. Kitchen island with breakfast bar, quartz counter tops, laminate floor + main floor flex/den. Features, 4 bedrooms up, with 2 bathrooms, ensuite with double sinks, shower & separate soaker tub.

1-2-5-10 warranty. Great location near elementary, & SRT high school, + parks. Includes appliances and central A/C.