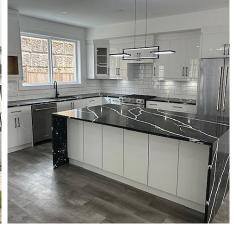

## 10530 Mcveety Street, Maple Ridge

\$1,499,900

"Jackson Heights" Deluxe 2 storey + fully finished basement with 1 bedroom legal suite with separate entrance + 2nd laundry. The main floor walks out from great room to rear yard patio from double french doors with a great room fireplace. Kitchen island with breakfast bar, quartz counter tops, laminate floor + main floor flex/den. Features, 4 bedrooms up, with 2 bathrooms, ensuite with double sinks, shower & separate soaker tub.