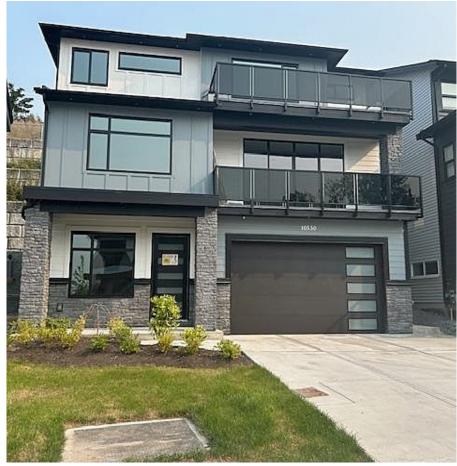

## 10530 Mcveety Street, Maple Ridge

\$1,499,900

"Jackson Heights" Deluxe 2 storey + fully finished basement with 1 bedroom legal suite with separate entrance + 2nd laundry. The main floor walks out from great room to rear yard patio from double french doors with a great room fireplace. Kitchen island with breakfast bar, quartz counter tops, laminate floor + main floor flex/den. Features, 4 bedrooms up, with 2 bathrooms, ensuite with double sinks, shower & separate soaker tub.

1-2-5-10 warranty. Great location near elementary, & SRT high school, + parks. Includes appliances and central A/C.

## **KEY INFORMATION**

MLS® R2922720

Residential Detached

Albion

5 Bedrooms

4 Bathrooms

3,292 SF

5,698 SF Lot

## **FEATURES**

Year Built: 2025

Listed By: RE/MAX LIFESTYLES REALTY