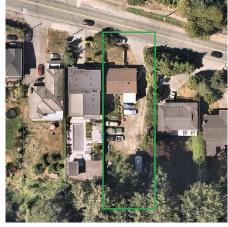

Riverway Sports

Riverway Sports

Rare Opportunity - R1 Zoned Multi-Unit Housing in a highly desirable neighborhood. This property offers 66' frontage and 192' depth (12,782 sqft) with plenty of potential to BUILD, HOLD, or INVEST. Rarely Available. Thanks to the size of the lot, and new "HOUSING CHOICES PROGRAM" of the City of Burnaby, Multiple Possibilities. Build your dream home, or build a multi-unit property. Main floor has 2 bedrooms & 2 bathrooms, Basement Suite has 2 bedrooms & 1 bathroom. Walking distance to transit, shopping, schools, recreation and parks. Minutes to Metrotown, T&T, golf, Skytrain and highways.

## **KEY INFORMATION**

MLS® R2922485

Residential Detached

Big Bend

4 Bedrooms

3 Bathrooms

2,128 SF

12,782 SF Lot