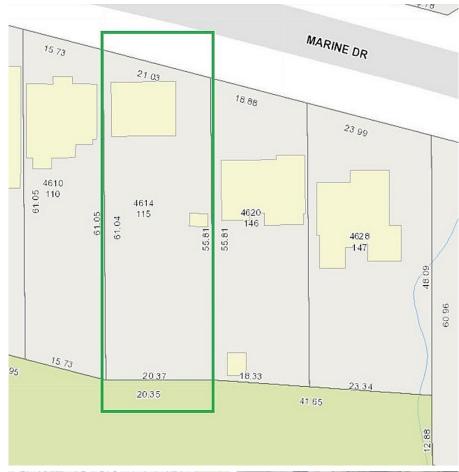

Riverway Sports

Riverway Sports

Rare Opportunity - R1 Zoned Multi-Unit Housing in a highly desirable neighborhood. This property offers 66' frontage and 192' depth (12,782 sqft) with plenty of potential to BUILD, HOLD, or INVEST. Rarely Available. Thanks to the size of the lot, and new "HOUSING CHOICES PROGRAM" of the City of Burnaby, Multiple Possibilities. Build your dream home, or build a multi-unit property. Main floor has 2 bedrooms & 2 bathrooms, Basement Suite has 2 bedrooms & 1 bathroom. Walking distance to transit, shopping, schools, recreation and parks. Minutes to Metrotown, T&T, golf, Skytrain and highways.

## **KEY INFORMATION**

MLS® R2922485

Residential Detached

Big Bend

4 Bedrooms

3 Bathrooms

2,128 SF

12,782 SF Lot