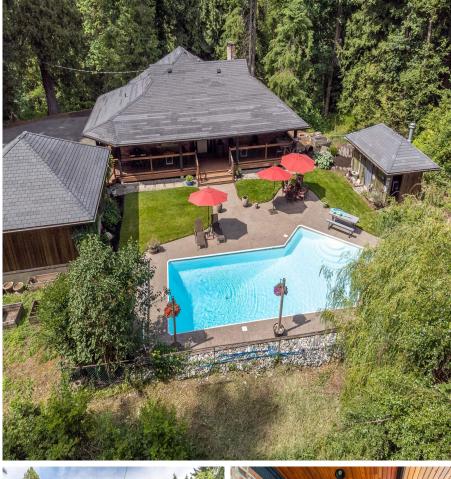

## 30883 Downes Road, Abbotsford

\$2,222,000

PRIVATE RETREAT on 5 parklike acres just minute to schools, shopping and the #1 highway. Rancher with a W/O basement. Some of the updates include solid Hardwood floors on the main level, hot water on demand, vinyl windows, furnace, bathrooms and pex piping. An inground pool and wrap around covered deck. The property has a 42' by 22' detached shop with accommodation above.