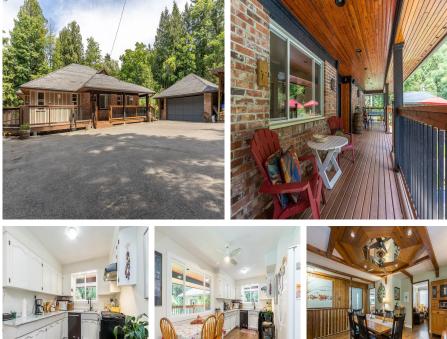

## 30883 Downes Road, Abbotsford

\$2,222,000

PRIVATE RETREAT on 5 parklike acres just minute to schools, shopping and the #1 highway. Rancher with a W/O basement. Some of the updates include solid Hardwood floors on the main level, hot water on demand, vinyl windows, furnace, bathrooms and pex piping. An inground pool and wrap around covered deck. The property has a 42' by 22' detached shop with accommodation above.