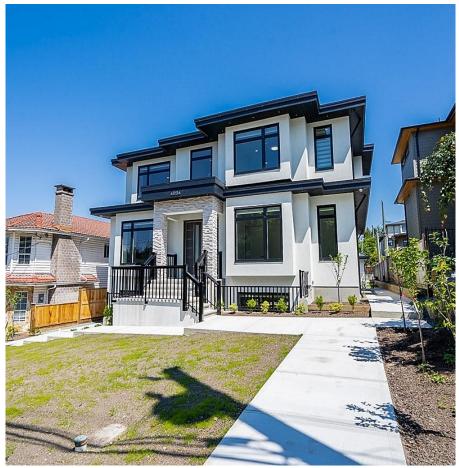

## 6036 Brantford Avenue, Burnaby

\$3,499,900

Upper Deer Lake. BRAND NEW, Custom Built over 4400 sq ft of Quality, Luxury. Grand Entrance 20'3 Ceiling in Foyer. Open Living/ Dining/Family/Kitchen (plus large Wok kitchen). Bedroom on MAIN w/ full ensuite plus walk in closet, 4 bedroom up stairs all with ensuites. High End Stainless Steel appliances,. Legal 1 Bedroom Suite in basement with potential for 2 more suites. Media Room. H/W Radiant Heat. Air Conditioning. 602 sq ft Garage with rough-in bathroom plus 2 Car open parking. Walking Distance with trail down Brantford to Deer Lake Park. Minutes to Metrotown Shopping, Crystal Mall, Rec Centre on Kensington overpass including Burnaby Hockey Winter Club. K-7 Ecole Brantford Elementary, Burnaby Central Secondary. 1 Bus to SFUniversity. Easy access to Highways. 2-5-10 Year Warranty.

## **KEY INFORMATION**

MLS® R2922793

Residential Detached

Upper Deer Lake

8 Bedrooms

9 Bathrooms

4,417 SF

7,241 SF Lot