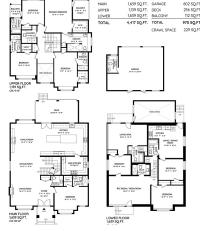

## 6036 Brantford Avenue, Burnaby

\$3,499,900

Upper Deer Lake. BRAND NEW, Custom Built over 4400 sq ft of Quality, Luxury. Grand Entrance 20'3 Ceiling in Foyer. Open Living/ Dining/Family/Kitchen (plus large Wok kitchen). Bedroom on MAIN w/ full ensuite plus walk in closet, 4 bedroom up stairs all with ensuites. High End Stainless Steel appliances,. Legal 1 Bedroom Suite in basement with potential for 2 more suites. Media Room. H/W Radiant Heat. Air Conditioning. 602 sq ft Garage with rough-in bathroom plus 2 Car open parking. Walking Distance with trail down Brantford to Deer Lake Park. Minutes to Metrotown Shopping, Crystal Mall, Rec Centre on Kensington overpass including Burnaby Hockey Winter Club. K-7 Ecole Brantford Elementary, Burnaby Central Secondary. 1 Bus to SFUniversity. Easy access to Highways. 2-5-10 Year Warranty.

## **KEY INFORMATION**

MLS® R2922793

Residential Detached

Upper Deer Lake

8 Bedrooms

9 Bathrooms

4,417 SF

7,241 SF Lot