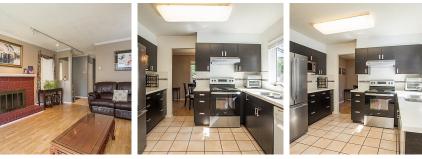

## 54 6245 Sheridan Road, Richmond

\$1,199,800

MAPLE TREE LANE - 3 bdrm, 1.5 bath, FULLY DETACHED TOWNHOME perfect for a growing family. Laminate flooring (tiled kitchen) throughout both levels. Bright and sunny updated kitchen with white stone counters, dark cabinets, and new (2022) stainless appliances. Traditional floor plan has cozy family room with separate living room with wood burning fireplace. Good sized bedrooms incl primary with balcony. Spacious and fully fenced east facing backyard with grassy area and deck. Updated washer/dryer (2022) and h/w tank (2020). NEW ROOF 2022. Single car garage & driveway parking. Updated windows. Errington Elementary & Steveston/ London school catchment. A fabulous place to call home. OPEN HOUSE: Saturday, Oct 12th, 2-4pm.