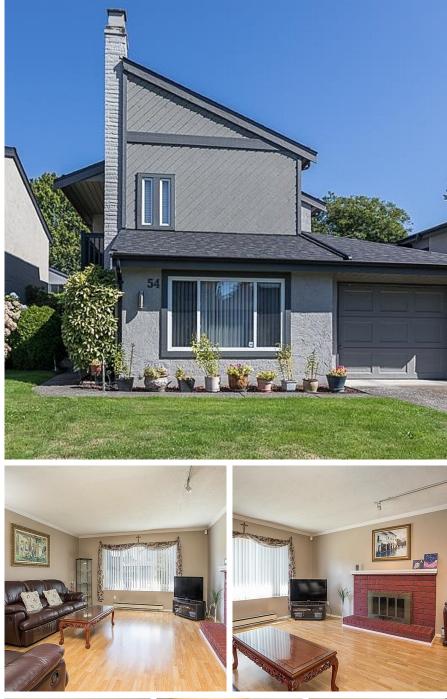

## 54 6245 Sheridan Road, Richmond

\$1,199,800

MAPLE TREE LANE - 3 bdrm, 1.5 bath, FULLY DETACHED TOWNHOME perfect for a growing family. Laminate flooring (tiled kitchen) throughout both levels. Bright and sunny updated kitchen with white stone counters, dark cabinets, and new (2022) stainless appliances. Traditional floor plan has cozy family room with separate living room with wood burning fireplace. Good sized bedrooms incl primary with balcony. Spacious and fully fenced east facing backyard with grassy area and deck. Updated washer/dryer (2022) and h/w tank (2020). NEW ROOF 2022. Single car garage & driveway parking. Updated windows. Errington Elementary & Steveston/ London school catchment. A fabulous place to call home. OPEN HOUSE: Saturday, Oct 12th, 2-4pm.