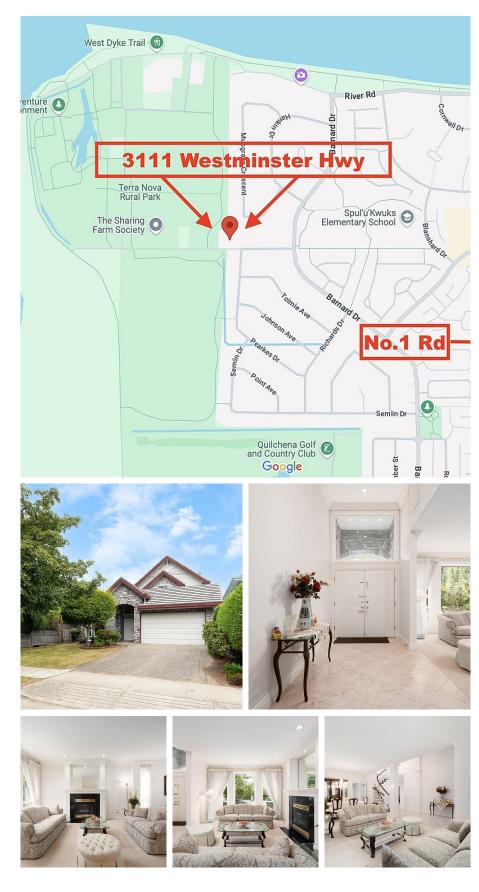

## **3111 Westminster Highway, Richmond**

\$2,690,000

Elegant design, ultra functional layout, exceptional design are just a few words to describe this gem in the sought after neighborhood in Richmond, Terra Nova. Located on the quite section of Westminster Hwy, tucked away adjacent to the Terra Nova Rural Park, steps away from the West Dyke Trail and Quilchena Golf Club. The house sits on close to 6000sqft lot, almost 3000 sqft interior. It has the most efficient floor plan. Main floor has a grand entrance, living, kitchen, wok kitchen and family room. A full en suite bedroom on the first floor, perfect for guests, again parents, or nanny. Upstairs hosts a massive primary bedroom, walk in clost and en suite bathroom, plus another 4 bedrooms!! Large front and back yards, N & S exposure. Open house: Sunday, Sept 15, 2-4PM.