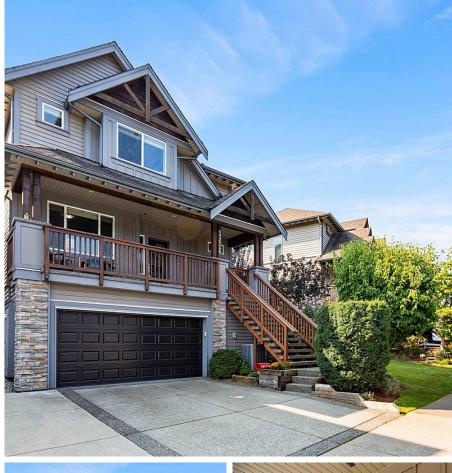

## 23026 Gilbert Drive, Maple Ridge

\$1,299,900

SILVER VALLEY VALUE- Quality built by Portrait Homes, this 3 bed/3 bath Alder Plan offers a great family home in convenient Silver Ridge. Enter from the large covered sundeck to find a perfect space for a home office or flex room, a bright white kitchen, and a terrific open Great Room with two story ceiling. Don't miss the Primary suite with walk in closet and ensuite. Downstairs awaits your ideas, with a basement roughed in for future 4th bed and bath, and entrance through the oversize garage boasting room for a workshop. Enjoy an active lifestyle with nearby Maple Ridge water park, tons of trails, and quick access to Golden Ears Way in just one traffic light! BONUS - sunny south facing yard, and A/C!

## **KEY INFORMATION**

MLS® R2922862 Residential Detached Silver Valley 3 Bedrooms 3 Bathrooms 2,754 SF 3,879 SF Lot

## FEATURES

Year Built: 2010 Listed By: RE/MAX LIFESTYLES REALTY