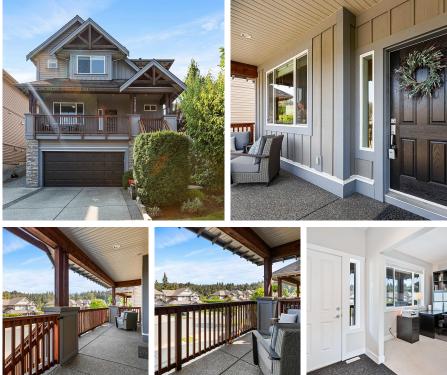

## 23026 Gilbert Drive, Maple Ridge

\$1,299,900

SILVER VALLEY VALUE- Quality built by Portrait Homes, this 3 bed/3 bath Alder Plan offers a great family home in convenient Silver Ridge. Enter from the large covered sundeck to find a perfect space for a home office or flex room, a bright white kitchen, and a terrific open Great Room with two story ceiling. Don't miss the Primary suite with walk in closet and ensuite. Downstairs awaits your ideas, with a basement roughed in for future 4th bed and bath, and entrance through the oversize garage boasting room for a workshop. Enjoy an active lifestyle with nearby Maple Ridge water park, tons of trails, and quick access to Golden Ears Way in just one traffic light! BONUS - sunny south facing yard, and A/C!

## **KEY INFORMATION**

MLS® R2922862 Residential Detached Silver Valley 3 Bedrooms 3 Bathrooms 2,754 SF 3,879 SF Lot

## FEATURES

Year Built: 2010 Listed By: RE/MAX LIFESTYLES REALTY