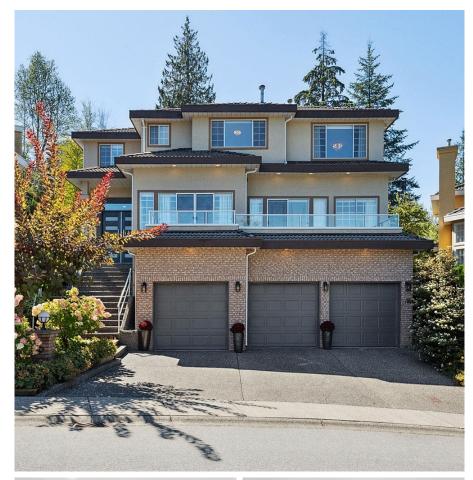

## 30 Shoreline Circle, Port Moody

\$2,699,999

This executive-style custom home, fully renovated in 2022, offers breathtaking mountain, water, and garden views from every room, exuding peace and tranquility. Backyard oasis features professionally landscaped gardens with fully integrated irrigation system. Ideal for entertaining. Grand entryway. Crystal chandeliers throughout. Inside, enjoy 3 fireplaces, a formal dining room, and commercialgrade kitchen. No expense spared: High efficiency tankless water heater, alarm system w/ CCTV, Carrier air conditioning and top of line German made Schulter 4-zone radiant heating system. 4 spacious beds up all with stunning views. Master suite boasts reading nook, walk-in closet, spa bath & sauna. In-law suite/media room below. 3 covered parking spaces, room for RV or boat parking. Appointment only