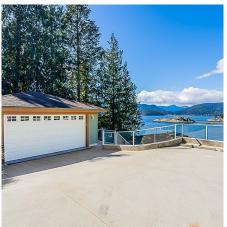

## 6275 Taylor Drive, West Vancouver

\$4,498,000

This gorgeous completely renovated (2011) waterfront home offers 3,309 sq. ft. of living space, 3 or 4 bedrooms, 4 bathrooms and/or 2 dens. Situated at the end of Taylor Drive in Gleneagles with stunning views of Whytecliff Park, Batchelor Bay, Bowen Island and beyond. Wildlife encounters abound from Eagles, Orcas, Dolphins, Sea Lions and seals. Walk onto either of the two decks and let the waterfront ambiance wash over you. The open plan and huge windows capture the breathtaking views the moment you walk in the front door. A gated completely private 9,900 sq. ft. property in an incredible neighbourhood. Exceptional waterfront value.