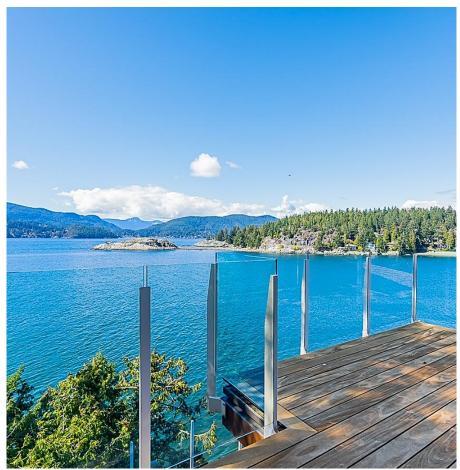

## 6275 Taylor Drive, West Vancouver

\$4,498,000

This gorgeous completely renovated (2011) waterfront home offers 3,309 sq. ft. of living space, 3 or 4 bedrooms, 4 bathrooms and/or 2 dens. Situated at the end of Taylor Drive in Gleneagles with stunning views of Whytecliff Park, Batchelor Bay, Bowen Island and beyond. Wildlife encounters abound from Eagles, Orcas, Dolphins, Sea Lions and seals. Walk onto either of the two decks and let the waterfront ambiance wash over you. The open plan and huge windows capture the breathtaking views the moment you walk in the front door. A gated completely private 9,900 sq. ft. property in an incredible neighbourhood. Exceptional waterfront value.

## **FEATURES**

Year Built: 1981

Views: water & island views

Listed By: Bellevue Realty Group