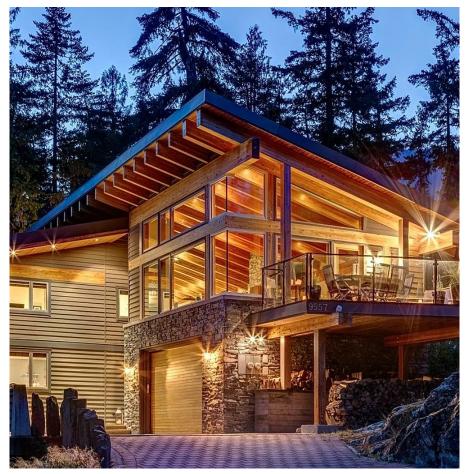

## 9557 Emerald Drive, Whistler

\$3,799,000

Boasting a secluded setting in Emerald Estates, 9557 Emerald Drive is a striking West Coast contemporary retreat where architectural elegance meets the tranquility of nature. Designed by Wexler, this 4.5 bed/4 bath home blends rich wood, stone, and Japanese hardwood floors, creating a refined yet inviting atmosphere. The expansive great room, with exposed beams and a wood-burning fireplace, frames Whistler forest & mountain views, offering the perfect setting for relaxation. The gourmet kitchen opens to sundrenched decks, ideal for alfresco dining & entertaining. With a private hot tub, two-car garage, abundant storage, and a versatile suite, this home provides a peaceful escape nestled against the untouched wilderness of Rainbow Mountain, offering both privacy & luxury in equal measure.