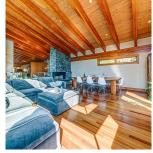

## 9557 Emerald Drive, Whistler

\$3,799,000

Boasting a secluded setting in Emerald Estates, 9557 Emerald Drive is a striking West Coast contemporary retreat where architectural elegance meets the tranquility of nature. Designed by Wexler, this 4.5 bed/4 bath home blends rich wood, stone, and Japanese hardwood floors, creating a refined yet inviting atmosphere. The expansive great room, with exposed beams and a wood-burning fireplace, frames Whistler forest & mountain views, offering the perfect setting for relaxation. The gourmet kitchen opens to sundrenched decks, ideal for alfresco dining & entertaining. With a private hot tub, two-car garage, abundant storage, and a versatile suite, this home provides a peaceful escape nestled against the untouched wilderness of Rainbow Mountain, offering both privacy & luxury in equal measure.