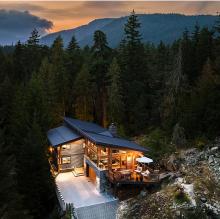

## 9557 Emerald Drive, Whistler

\$3,799,000

Boasting a secluded setting in Emerald Estates, 9557 Emerald Drive is a striking West Coast contemporary retreat where architectural elegance meets the tranquility of nature. Designed by Wexler, this 4.5 bed/4 bath home blends rich wood, stone, and Japanese hardwood floors, creating a refined yet inviting atmosphere. The expansive great room, with exposed beams and a wood-burning fireplace, frames Whistler forest & mountain views, offering the perfect setting for relaxation. The gourmet kitchen opens to sundrenched decks, ideal for alfresco dining & entertaining. With a private hot tub, two-car garage, abundant storage, and a versatile suite, this home provides a peaceful escape nestled against the untouched wilderness of Rainbow Mountain, offering both privacy & luxury in equal measure.