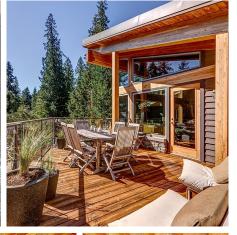

## 9557 Emerald Drive, Whistler

\$3,799,000

Boasting a secluded setting in Emerald Estates, 9557 Emerald Drive is a striking West Coast contemporary retreat where architectural elegance meets the tranquility of nature. Designed by Wexler, this 4.5 bed/4 bath home blends rich wood, stone, and Japanese hardwood floors, creating a refined yet inviting atmosphere. The expansive great room, with exposed beams and a wood-burning fireplace, frames Whistler forest & mountain views, offering the perfect setting for relaxation. The gourmet kitchen opens to sundrenched decks, ideal for alfresco dining & entertaining. With a private hot tub, two-car garage, abundant storage, and a versatile suite, this home provides a peaceful escape nestled against the untouched wilderness of Rainbow Mountain, offering both privacy & luxury in equal measure.