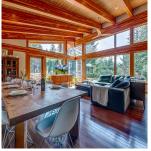

## 9557 Emerald Drive, Whistler

\$3,799,000

Boasting a secluded setting in Emerald Estates, 9557 Emerald Drive is a striking West Coast contemporary retreat where architectural elegance meets the tranquility of nature. Designed by Wexler, this 4.5 bed/4 bath home blends rich wood, stone, and Japanese hardwood floors, creating a refined yet inviting atmosphere. The expansive great room, with exposed beams and a wood-burning fireplace, frames Whistler forest & mountain views, offering the perfect setting for relaxation. The gourmet kitchen opens to sundrenched decks, ideal for alfresco dining & entertaining. With a private hot tub, two-car garage, abundant storage, and a versatile suite, this home provides a peaceful escape nestled against the untouched wilderness of Rainbow Mountain, offering both privacy & luxury in equal measure.