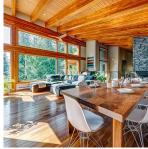

## 9557 Emerald Drive, Whistler

\$3,799,000

Boasting a secluded setting in Emerald Estates, 9557 Emerald Drive is a striking West Coast contemporary retreat where architectural elegance meets the tranquility of nature. Designed by Wexler, this 4.5 bed/4 bath home blends rich wood, stone, and Japanese hardwood floors, creating a refined yet inviting atmosphere. The expansive great room, with exposed beams and a wood-burning fireplace, frames Whistler forest & mountain views, offering the perfect setting for relaxation. The gourmet kitchen opens to sundrenched decks, ideal for alfresco dining & entertaining. With a private hot tub, two-car garage, abundant storage, and a versatile suite, this home provides a peaceful escape nestled against the untouched wilderness of Rainbow Mountain, offering both privacy & luxury in equal measure.