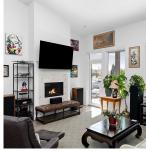

## 404 10660 Mcdonald Park Rd, North Saanich

\$790,000

Discover uncompromised living at Regatta Park, where modern design meets quality comfort. This 2-bed / 2 bath corner penthouse boasts soaring vaulted ceilings up to 15ft, complemented by transom windows flooding the space w/ natural light. With over 1200 sq ft of finished indoor living space & a 300+ sq ft balcony with southeast exposure and breathtaking views of Mt. Baker, this home offers oversized living ideal for entertaining. The open concept layout seamlessly connects each room, while the primary bedroom features a spacious layout, a large walk-through closet, & a luxurious spa ensuite complete w/ dual sink vanity & heated flooring. Outside, enjoy a gas BBQ hookup & hose bib for added convenience. Kitchen highlights include SS appliances, quartz counter tops & soft close cabinetry w/ task lighting. This home includes 2 parking stalls & a secure storage locker ensuring both comfort and practicality. Located just a short stroll from downtown Sidney, residents can enjoy easy access to shops, restaurants, beaches, markets, parks, & marinas. (id:56120)