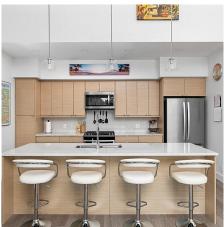

## 404 10660 Mcdonald Park Rd, North Saanich

\$790,000

Discover uncompromised living at Regatta Park, where modern design meets quality comfort. This 2-bed / 2 bath corner penthouse boasts soaring vaulted ceilings up to 15ft, complemented by transom windows flooding the space w/ natural light. With over 1200 sq ft of finished indoor living space & a 300+ sq ft balcony with southeast exposure and breathtaking views of Mt. Baker, this home offers oversized living ideal for entertaining. The open concept layout seamlessly connects each room, while the primary bedroom features a spacious layout, a large walk-through closet, & a luxurious spa ensuite complete w/ dual sink vanity & heated flooring. Outside, enjoy a gas BBQ hookup & hose bib for added convenience. Kitchen highlights include SS appliances, quartz counter tops & soft close cabinetry w/ task lighting. This home includes 2 parking stalls & a secure storage locker ensuring both comfort and practicality. Located just a short stroll from downtown Sidney, residents can enjoy easy access to shops, restaurants, beaches, markets, parks, & marinas. (id:56120)