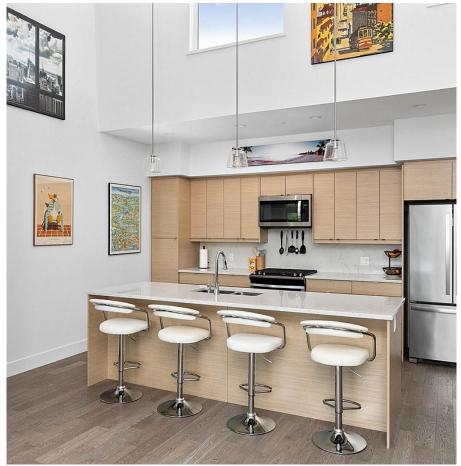

## 404 10660 Mcdonald Park Rd, North Saanich

\$790,000

Discover uncompromised living at Regatta Park, where modern design meets quality comfort. This 2-bed / 2 bath corner penthouse boasts soaring vaulted ceilings up to 15ft, complemented by transom windows flooding the space w/ natural light. With over 1200 sq ft of finished indoor living space & a 300+ sq ft balcony with southeast exposure and breathtaking views of Mt. Baker, this home offers oversized living ideal for entertaining. The open concept layout seamlessly connects each room, while the primary bedroom features a spacious layout, a large walk-through closet, & a luxurious spa ensuite complete w/ dual sink vanity & heated flooring. Outside, enjoy a gas BBQ hookup & hose bib for added convenience. Kitchen highlights include SS appliances, quartz counter tops & soft close cabinetry w/ task lighting. This home includes 2 parking stalls & a secure storage locker ensuring both comfort and practicality. Located just a short stroll from downtown Sidney, residents can enjoy easy access to shops, restaurants, beaches, markets, parks, & marinas. (id:56120)