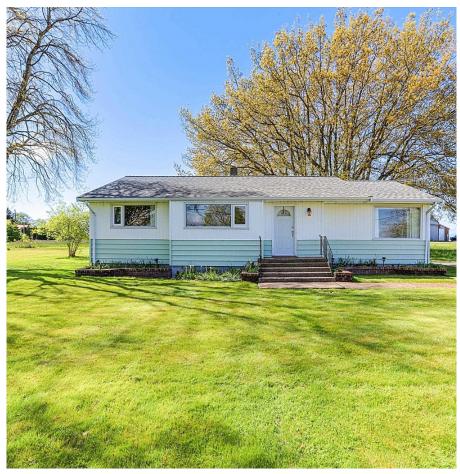

## 2584 Westham Island Road, Delta

\$2,750,000

WESTHAM ISLAND! Enjoy country living at it's finest on this 3.19 acre parcel with well maintained rancher and amazing peaceful landscape is just a 10 minute drive to downtown Ladner. The property features a pride of ownership 3 bedroom home with good sized rooms throughout, huge garden area, a nice storage shed and backs onto a canal providing great irrigation. Delta Municipality indicates that 2 homes can be built on the property with the main residence being 3,552 sq. ft. and an additional second home of 1,937 sq. ft. ideal for the extended family. Be one of the few to experience the special quiet lifestyle and yet only moments from suburbia and all the other great amenities that Delta has to offer.