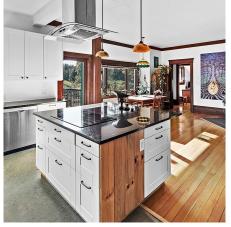

## 2675 Anderson Rd, Sooke

\$1,899,000

Ideal co-ownership or intergenerational property with room to grow! Dreaming of putting down roots and getting away from the fast paced city life? Presenting Malahat Farm - multiple homes across ~2.5 acres of private farm land. Featuring an updated 4 bed/3 bath main home, separate 3 bed/2 bath cottage, and detached workshop. Both homes were constructed with fir floors, framing, trim and exterior siding that was milled on site. Renovations from 2018-2021 have brought modern conveniences without compromising the historic character. Updates include: an open concept kitchen, metal roof, heat pumps, well water treatment systems, updated bathrooms, interior/exterior paint, new septic (cottage), and expansive deck overlooking serene pastures and mature fruit trees. Situated in the heart of a steady growing corridor for West Coast tourism, the farm is a short drive to Sooke and walking distance to the beach. Must be seen to be appreciated - book your showing today and prepare to be impressed. (id:56120)