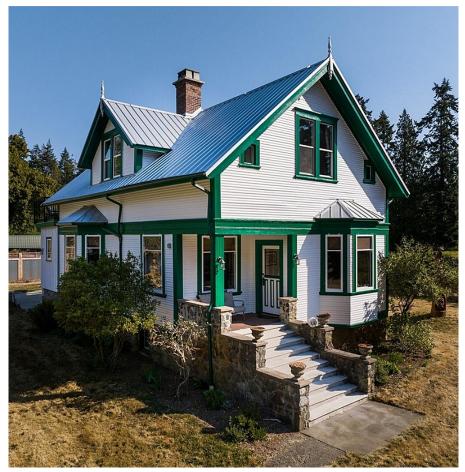

## 2675 Anderson Rd, Sooke

\$1,899,000

Ideal co-ownership or intergenerational property with room to grow! Dreaming of putting down roots and getting away from the fast paced city life? Presenting Malahat Farm - multiple homes across ~2.5 acres of private farm land. Featuring an updated 4 bed/3 bath main home, separate 3 bed/2 bath cottage, and detached workshop. Both homes were constructed with fir floors, framing, trim and exterior siding that was milled on site. Renovations from 2018-2021 have brought modern conveniences without compromising the historic character. Updates include: an open concept kitchen, metal roof, heat pumps, well water treatment systems, updated bathrooms, interior/exterior paint, new septic (cottage), and expansive deck overlooking serene pastures and mature fruit trees. Situated in the heart of a steady growing corridor for West Coast tourism, the farm is a short drive to Sooke and walking distance to the beach. Must be seen to be appreciated - book your showing today and prepare to be impressed. (id:56120)

## **FEATURES**

Year Built: 1914

Listed By: Royal LePage Coast Capital -

Chatterton