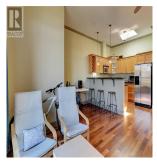

## 405 1620 Mckenzie Ave, Saanich

\$525,000

Presenting an exceptional one bedroom TOP FLOOR unit in the ever popular and convenient location of Tuscany Village in Saanich East!! Terrific location hosting Thrifty Foods, Popeye's, Mucho Burrito, Papa Johns, Pharmacy plus many other amenities at your door. Original owner (got 1st pick ) TOP FLOOR, one bedroom boasts: high ceilings, 2 skylights, wonderful large picture windows, hardwood floors. Outstanding full size kitchen offers granite counter tops and stainless appliances. Feature electric fireplace visible from all main rooms. Lovely deck perfect for barbecues and flower pots. Best location in the building, close to elevator and a nice quiet outlook over a beautiful private west facing roof top garden and a sunny courtyard. Bonus: Rentable, pet friendly (some restrictions), underground parking and storage. Easy walking distance to Campus View Elementary School, Arbutus Global Middle School, Mount Douglas Secondary and University of Victoria. (id:56120)