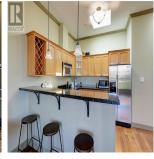

## 405 1620 Mckenzie Ave, Saanich

\$525,000

Presenting an exceptional one bedroom TOP FLOOR unit in the ever popular and convenient location of Tuscany Village in Saanich East!! Terrific location hosting Thrifty Foods, Popeye's, Mucho Burrito, Papa Johns, Pharmacy plus many other amenities at your door. Original owner (got 1st pick ) TOP FLOOR, one bedroom boasts: high ceilings, 2 skylights, wonderful large picture windows, hardwood floors. Outstanding full size kitchen offers granite counter tops and stainless appliances. Feature electric fireplace visible from all main rooms. Lovely deck perfect for barbecues and flower pots. Best location in the building, close to elevator and a nice quiet outlook over a beautiful private west facing roof top garden and a sunny courtyard. Bonus: Rentable, pet friendly (some restrictions), underground parking and storage. Easy walking distance to Campus View Elementary School, Arbutus Global Middle School, Mount Douglas Secondary and University of Victoria. (id:56120)