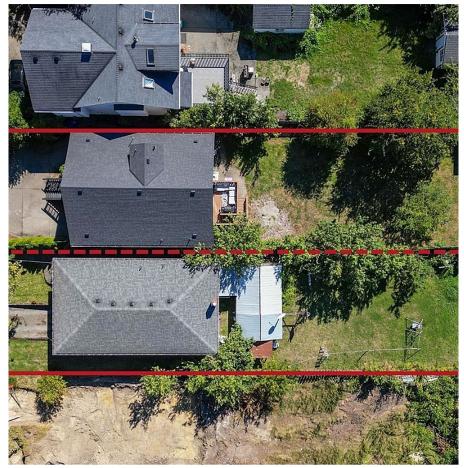

## 2844 Shelbourne St, Victoria

\$1,550,000

Attention Developers: This is an exceptional opportunity to acquire two adjacent lots totaling 0.30 acres at 2844 and 2840 Shelbourne St (MLS-), offering a combined area of 80ft x 165ft (13,200 sqft) with substantial redevelopment potential. These properties must be purchased together and are ideal for generating rental income while you plan your future project. Additionally, consider the neighboring lots at 2848/2852 Shelbourne (MLS#964573), which could expand the site to 160ft x 165ft (26,400sqft). Victoria's proactive approach to development enhances the appeal of this investment. Please note that both homes are currently occupied; do not walk the properties. Site visits can be arranged with your agent, and home viewings are only available with an accepted offer. Don't miss out—contact your agent today! (id:56120)