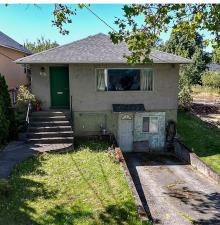

## 2844 Shelbourne St, Victoria

\$1,550,000

Attention Developers: This is an exceptional opportunity to acquire two adjacent lots totaling 0.30 acres at 2844 and 2840 Shelbourne St (MLS-), offering a combined area of 80ft x 165ft (13,200 sqft) with substantial redevelopment potential. These properties must be purchased together and are ideal for generating rental income while you plan your future project. Additionally, consider the neighboring lots at 2848/2852 Shelbourne (MLS#964573), which could expand the site to 160ft x 165ft (26,400sqft). Victoria's proactive approach to development enhances the appeal of this investment. Please note that both homes are currently occupied; do not walk the properties. Site visits can be arranged with your agent, and home viewings are only available with an accepted offer. Don't miss out—contact your agent today! (id:56120)