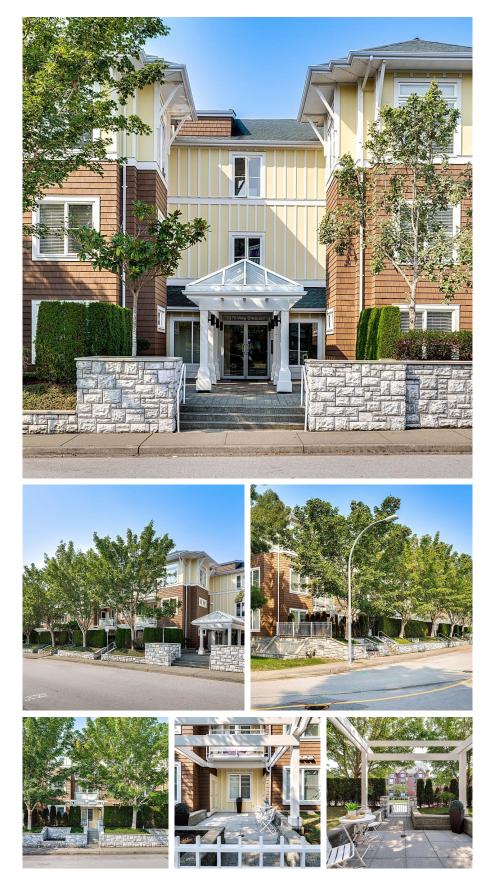

## 103 1375 View Crescent, Delta

\$799,500

Condo living at its BEST in popular Beach Grove Tsawwassen. This original owner CORNER condo is a bright, renovated 2 bedroom 2 full bath home with DIRECT street access to the large back patio & door from both the living room and primary suite. Lots of windows with loads of natural light with a spacious open concept layout make this home bright & very appealing. The kitchen offers granite countertops, wood cabinetry & white appliances. The primary bedroom is spacious, bright and offers W/I closet, en-suite + deck access. The building was built with Rainscreen Technology, has a strong contingency fund & has been recently painted. 2 side by side parking spaces, storage, private yard & east facing quiet location make this a GREAT purchase! This one is like new!

## FEATURES

Year Built: 2006 Listed By: RE/MAX Performance Realty