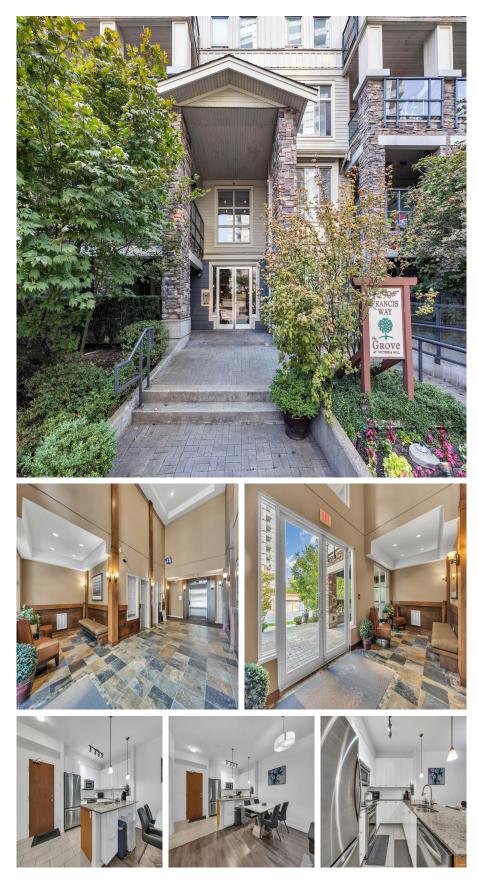

## 108 290 Francis Way, New Westminster

\$628,800

Welcome to The Grove! Tucked away in Onni's prestigious Victoria Hill community off McBride Blvd & Royal Ave. Beautiful ground level unit boasting 832 sq.ft. of living space with 165 sq.ft. of covered patio access from the living & Master. Kitchen offers ample counter & cabinet space with stone counters, S/S appliances & breakfast bar that opens to the dining & living. High quality laminate flooring through out the unit. Primary bedroom can easily accommodate a king size bed with walk-thru closet connecting to the bathroom and versatile Office/Den can be used for a bedroom or nursery. Fantastic amenities include gym, study area, theatre, party room, & basketball court. Short walk to Queens Park, Canada Games Pool & all of New West's amenities!