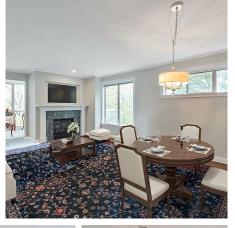

## 403 2288 W 40th Avenue, Vancouver

\$1,628,000

KERRISDALE PARC. Beautiful, top of the line, fully renovated, 1366 SF, 2 BR, 2 full bath, bright & spacious corner unit. Renovations include stunning hard wood floors, chef's kitchen with custom wood cabinets, stainless steel appliance & rich quartz counter tops. The large primary bedroom features a luxurious spa themed ensuite bathroom. The living room includes a cozy gas fire place leading into a quiet solarium/den. The south facing covered balcony overlooks lush green trees and warm sunsets. Just steps outside along the tree lined streets there is shopping, restaurants, banks, the Kerrisdale Community Centre, Point Grey Secondary & Quilchena Elementary school. 2 Parking spots & a large locker. Proactive with recent exterior upgrade & new elevators.