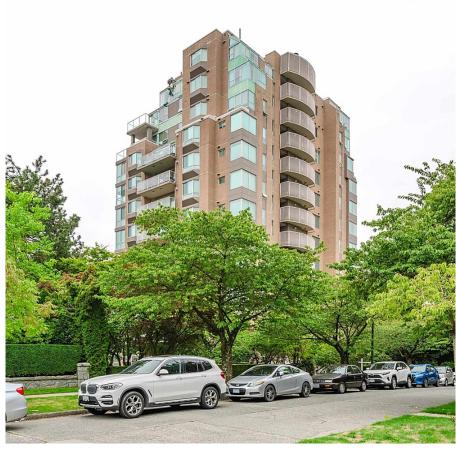

## 403 2288 W 40th Avenue, Vancouver

\$1,628,000

KERRISDALE PARC. Beautiful, top of the line, fully renovated, 1366 SF, 2 BR, 2 full bath, bright & spacious corner unit. Renovations include stunning hard wood floors, chef's kitchen with custom wood cabinets, stainless steel appliance & rich quartz counter tops. The large primary bedroom features a luxurious spa themed ensuite bathroom. The living room includes a cozy gas fire place leading into a quiet solarium/den. The south facing covered balcony overlooks lush green trees and warm sunsets. Just steps outside along the tree lined streets there is shopping, restaurants, banks, the Kerrisdale Community Centre, Point Grey Secondary & Quilchena Elementary school. 2 Parking spots & a large locker. Proactive with recent exterior upgrade & new elevators.