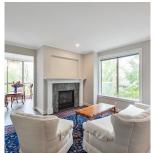

## 403 2288 W 40th Avenue, Vancouver

\$1,628,000

KERRISDALE PARC. Beautiful, top of the line, fully renovated, 1366 SF, 2 BR, 2 full bath, bright & spacious corner unit. Renovations include stunning hard wood floors, chef's kitchen with custom wood cabinets, stainless steel appliance & rich quartz counter tops. The large primary bedroom features a luxurious spa themed ensuite bathroom. The living room includes a cozy gas fire place leading into a quiet solarium/den. The south facing covered balcony overlooks lush green trees and warm sunsets. Just steps outside along the tree lined streets there is shopping, restaurants, banks, the Kerrisdale Community Centre, Point Grey Secondary & Quilchena Elementary school. 2 Parking spots & a large locker. Proactive with recent exterior upgrade & new elevators.