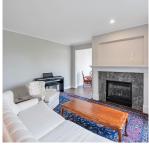

## 403 2288 W 40th Avenue, Vancouver

\$1,628,000

KERRISDALE PARC. Beautiful, top of the line, fully renovated, 1366 SF, 2 BR, 2 full bath, bright & spacious corner unit. Renovations include stunning hard wood floors, chef's kitchen with custom wood cabinets, stainless steel appliance & rich quartz counter tops. The large primary bedroom features a luxurious spa themed ensuite bathroom. The living room includes a cozy gas fire place leading into a quiet solarium/den. The south facing covered balcony overlooks lush green trees and warm sunsets. Just steps outside along the tree lined streets there is shopping, restaurants, banks, the Kerrisdale Community Centre, Point Grey Secondary & Quilchena Elementary school. 2 Parking spots & a large locker. Proactive with recent exterior upgrade & new elevators.