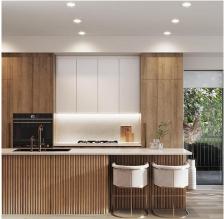

## 32 6808 Ash Street, Vancouver

\$1,452,800

Net Price \$1,411,662 (After deduction of decoration allowance at completion). Two level townhouse with 2 Bedroom + den in the Oakridge area. Close to Langara/49th Canada Line station. Both bedrooms have ensuite bath. Rarely found new townhouse with no other unit above or below your home. Strong durable cold-formed steel frame. Upscale drinkable water filter. Walking distance to the new Oakridge Park which is scheduled to complete in spring of 2025. School catchment area: Dr. Annie B Jamieson Elementary, Sir Winston Churchill Secondary. Close to Langara University.