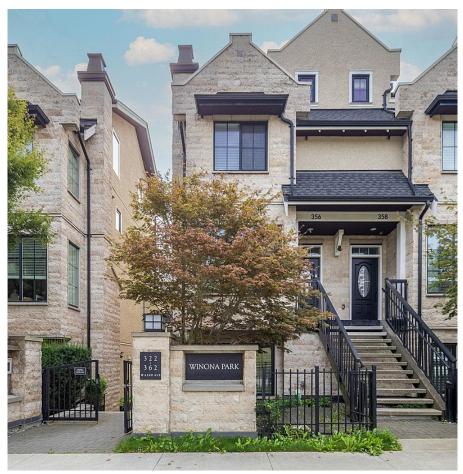

## 352 W 62nd Avenue, Vancouver

\$1,249,900

Perfect park-front 2 bed, 2 bath home. Experience the ease of no stairs, in a family driven neighbourhood, 9 ft ceilings, and air conditioning. Just 3 blocks from Marine Gateway, offering convenience without the noise. This beautiful unit, facing Winona Park, boasts a spacious layout with no wasted space and a cozy fireplace. Situated in a highly desirable community, it's a short walk to the SkyTrain, T&T, Cineplex Theatres, Winners, major banks, and various shopping, dining, and entertainment options. Families will love the toprated schools nearby, including Churchill and Sexsmith. OPEN HOUSE: SAT & SUN Oct.19th & 20th 2-4PM.