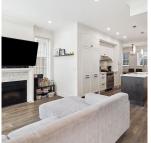

## 352 W 62nd Avenue, Vancouver

\$1,249,900

Perfect park-front 2 bed, 2 bath home. Experience the ease of no stairs, in a family driven neighbourhood, 9 ft ceilings, and air conditioning. Just 3 blocks from Marine Gateway, offering convenience without the noise. This beautiful unit, facing Winona Park, boasts a spacious layout with no wasted space and a cozy fireplace. Situated in a highly desirable community, it's a short walk to the SkyTrain, T&T, Cineplex Theatres, Winners, major banks, and various shopping, dining, and entertainment options. Families will love the toprated schools nearby, including Churchill and Sexsmith. OPEN HOUSE: SAT & SUN Oct.19th & 20th 2-4PM.