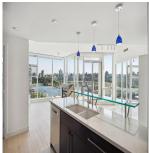

## 1501 638 Beach Crescent, Vancouver

\$1,998,000

The Coveted 01 at Icon, on Concord Pacific's exclusive waterfront. This bright spacious RENO'D 2 BED & DEN basks in FOREVER VIEWS overlooking George Wainborne Prk & shimmering waters of False Crk from EVERY room! Exceptional plan boasts open concept entertaining in chef's kitchen, gas stv, breakfast bar, SS apps, auto blinds, AC & a dining that flows to your covered year round balcony. Indulgent primary w/great closet space, spa inspired ensuite & DEN to slay your work day. BONUS 2 s/s parking. Amenities: concierge, pool, hot tub, steam, gym, theatre, billiards, party rm. In the heart of the Beach District, seawall, recreation, shopping, dining at your doorstep or a water taxi to Granville Isl DONT MISS THIS ONE. Some photos virtually staged.