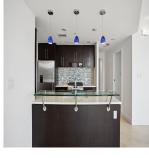

## 1501 638 Beach Crescent, Vancouver

\$1,998,000

The Coveted 01 at Icon, on Concord Pacific's exclusive waterfront. This bright spacious RENO'D 2 BED & DEN basks in FOREVER VIEWS overlooking George Wainborne Prk & shimmering waters of False Crk from EVERY room! Exceptional plan boasts open concept entertaining in chef's kitchen, gas stv, breakfast bar, SS apps, auto blinds, AC & a dining that flows to your covered year round balcony. Indulgent primary w/great closet space, spa inspired ensuite & DEN to slay your work day. BONUS 2 s/s parking. Amenities: concierge, pool, hot tub, steam, gym, theatre, billiards, party rm. In the heart of the Beach District, seawall, recreation, shopping, dining at your doorstep or a water taxi to Granville Isl DONT MISS THIS ONE. Some photos virtually staged.