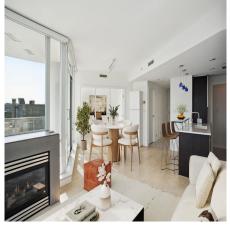

## 1501 638 Beach Crescent, Vancouver

\$1,998,000

The Coveted 01 at Icon, on Concord Pacific's exclusive waterfront. This bright spacious RENO'D 2 BED & DEN basks in FOREVER VIEWS overlooking George Wainborne Prk & shimmering waters of False Crk from EVERY room! Exceptional plan boasts open concept entertaining in chef's kitchen, gas stv, breakfast bar, SS apps, auto blinds, AC & a dining that flows to your covered year round balcony. Indulgent primary w/great closet space, spa inspired ensuite & DEN to slay your work day. BONUS 2 s/s parking. Amenities: concierge, pool, hot tub, steam, gym, theatre, billiards, party rm. In the heart of the Beach District, seawall, recreation, shopping, dining at your doorstep or a water taxi to Granville Isl DONT MISS THIS ONE. Some photos virtually staged.