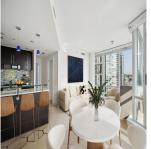

## 1501 638 Beach Crescent, Vancouver

\$1,998,000

The Coveted 01 at Icon, on Concord Pacific's exclusive waterfront. This bright spacious RENO'D 2 BED & DEN basks in FOREVER VIEWS overlooking George Wainborne Prk & shimmering waters of False Crk from EVERY room! Exceptional plan boasts open concept entertaining in chef's kitchen, gas stv, breakfast bar, SS apps, auto blinds, AC & a dining that flows to your covered year round balcony. Indulgent primary w/great closet space, spa inspired ensuite & DEN to slay your work day. BONUS 2 s/s parking. Amenities: concierge, pool, hot tub, steam, gym, theatre, billiards, party rm. In the heart of the Beach District, seawall, recreation, shopping, dining at your doorstep or a water taxi to Granville Isl DONT MISS THIS ONE. Some photos virtually staged.