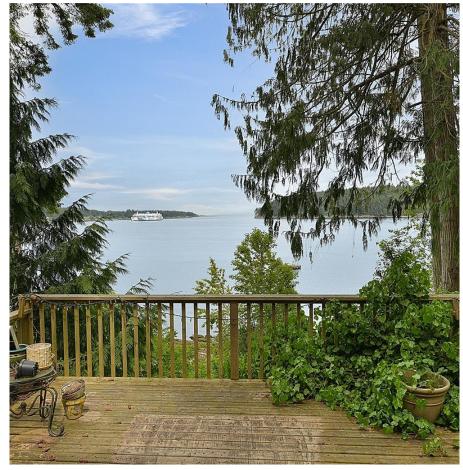

## 435 Victor Rd, Mayne Island

\$700,000

Waterfront fixer-upper extraordinaire! This 0.90 acre property is within walking distance to the village and down a no-thru road, and is in a nice quiet neighbourhood with easy access to the beach. The 1354 sqft, 2 level home is in need of a major renovation, repairs or demolition. Bring your landscaping and building ideas to bring this property back to life. There is an original septic system and a well with no information on either of them. This property is being sold 'AS IS WHERE IS'. (id:56120)