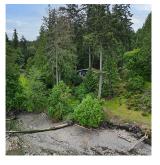

## 435 Victor Rd, Mayne Island

\$700,000

Waterfront fixer-upper extraordinaire! This 0.90 acre property is within walking distance to the village and down a no-thru road, and is in a nice quiet neighbourhood with easy access to the beach. The 1354 sqft, 2 level home is in need of a major renovation, repairs or demolition. Bring your landscaping and building ideas to bring this property back to life. There is an original septic system and a well with no information on either of them. This property is being sold 'AS IS WHERE IS'. (id:56120)