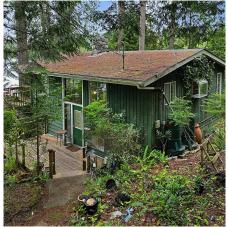

## 435 Victor Rd, Mayne Island

\$700,000

Waterfront fixer-upper extraordinaire! This 0.90 acre property is within walking distance to the village and down a no-thru road, and is in a nice quiet neighbourhood with easy access to the beach. The 1354 sqft, 2 level home is in need of a major renovation, repairs or demolition. Bring your landscaping and building ideas to bring this property back to life. There is an original septic system and a well with no information on either of them. This property is being sold 'AS IS WHERE IS'. (id:56120)