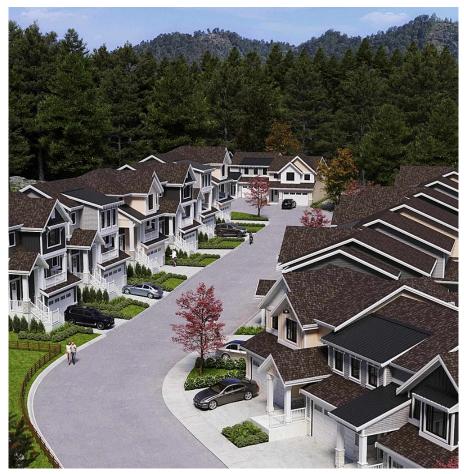

## 16 35247 Straiton Road, Abbotsford

\$1,099,900

Welcome to Nature's Edge - a collection of 21 master-built detached and attached townhomes nestled into the heart of East Abbotsford. An ideal location close to schools, hiking/biking trails, Clayburn Village and so much more! Quality constructed by a reputable, local builder to last a lifetime. Offering a variety of layouts and homes ranging in size from 2200 to 2700 sq/ft, 3 or 4 bedrooms, with thoughtful upgrade options. These homes offer ICF foundations, forced air heating, chef style kitchens w/ large islands, double car garages, 9' ceilings, and most homes come with a double driveway and a beautiful backyard. Phase 1 move-ins expected Spring of 2025. Home 16 is a detached home.