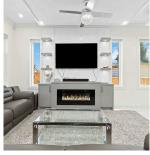

## **7688 115a Street, Delta**

\$2,049,000

Situated on an expansive 4600+ square foot lot within the highly desirable Scottsdale community, this newly constructed, custom-designed contemporary residence epitomizes opulent living. Boasting over 3500 square feet of living space, this home is tailor-made for a growing family. The main level greets you with an impressive foyer leading to commodious living and dining areas. A seamless integration of the family room and kitchen establishes a central gathering point for daily activities. Upstairs, four bedrooms await, including two lavish master suites featuring walkin closets and en-suite bathrooms, alongside two additional bedrooms connected by a Jack and Jill bathroom. The lower level presents versatility with a two-bedroom legal suite along with rec room and a full washroom!