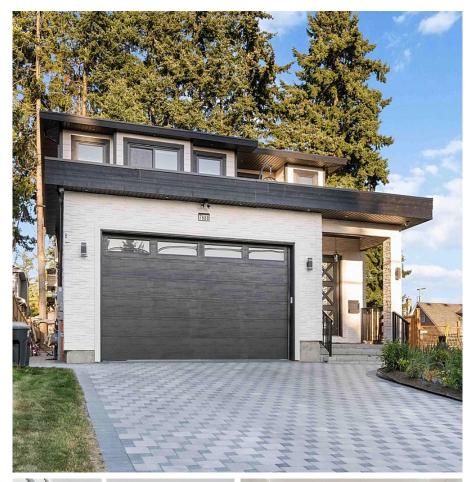

## **7688 115a Street, Delta**

\$2,049,000

Situated on an expansive 4600+ square foot lot within the highly desirable Scottsdale community, this newly constructed, custom-designed contemporary residence epitomizes opulent living. Boasting over 3500 square feet of living space, this home is tailor-made for a growing family. The main level greets you with an impressive foyer leading to commodious living and dining areas. A seamless integration of the family room and kitchen establishes a central gathering point for daily activities. Upstairs, four bedrooms await, including two lavish master suites featuring walkin closets and en-suite bathrooms, alongside two additional bedrooms connected by a Jack and Jill bathroom. The lower level presents versatility with a two-bedroom legal suite along with rec room and a full washroom!

## **KEY INFORMATION**

MLS® R2922945

Residential Detached

Scottsdale

7 Bedrooms

6 Bathrooms

3,557 SF

4,676 SF Lot

## **FEATURES**

Year Built: 2022

Listed By: Century 21 Coastal Realty Ltd.