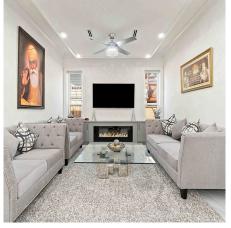

## **7688 115a Street, Delta**

\$2,049,000

Situated on an expansive 4600+ square foot lot within the highly desirable Scottsdale community, this newly constructed, custom-designed contemporary residence epitomizes opulent living. Boasting over 3500 square feet of living space, this home is tailor-made for a growing family. The main level greets you with an impressive foyer leading to commodious living and dining areas. A seamless integration of the family room and kitchen establishes a central gathering point for daily activities. Upstairs, four bedrooms await, including two lavish master suites featuring walkin closets and en-suite bathrooms, alongside two additional bedrooms connected by a Jack and Jill bathroom. The lower level presents versatility with a two-bedroom legal suite along with rec room and a full washroom!