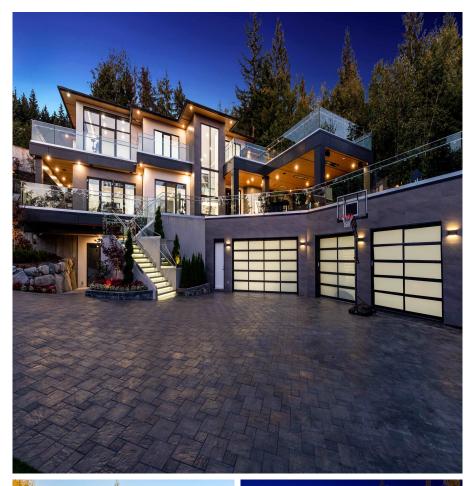

## 184 Kinsey Drive, Port Moody

\$7,688,000

Anmore is introducing a contemporary estate of unparalleled distinction. Meticulously planned by a team of experts & driven by the owners' passion, this estate embodies a vision of a perfect family retreat in a secluded setting. The outdoor living is thoughtfully designed w/spacious entertainment area, full kitch, infinity pool, hot tub & 2 fire pits. Upon entry thru the grand pivot front door or the eclipse sliding doors, the seamless indoor-outdoor transition sets a captivating tone. The Italian-made kitchen is complimented by a massive chef's kitchen. Cutting-edge electronics & home automation enhance the living experience. Mbdrm w/relaxing spa, loft bdrm for kids exemplifies the attention to detail in this estate. A personal viewing is essential to fully appreciate the OPULENCE.

## **KEY INFORMATION**

MLS® R2923798 Residential Detached Anmore 5 Bedrooms 8 Bathrooms 8,434 SF

## FEATURES

Year Built: 2022 Views: MOUNTAIN Listed By: Royal LePage West Real Estate Services