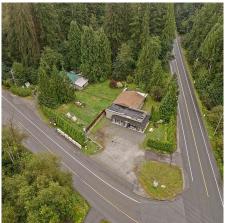

## 11932 Dewdney Trunk Road, Mission

\$1,399,900

Endless Possibilities in a dream location, Discover this beautifully updated rancher on a spacious .7 acre lot. With a modern kitchen, updated bathrooms, and a bright, open layout, this home offers comfort and style. The private backyard oasis features a deck, creek, fire pit, vegetable garden, and a 24x36 shop—perfect for a variety of uses. Bonus Opportunity: The property's CH1 zoning provides approximately 900 sq. ft. of flexible space, perfect for a business, store, or art studio. This space comes with its own furnace, separate access, and ample parking, making it a prime location for your entrepreneurial dreams, commercial space currently running as a Tea Lounge and Wellness centre, formerly Steelhead Store, this area is ready for your next big idea! On city water.