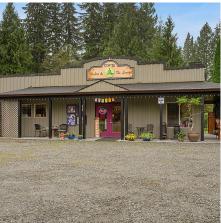

## 11932 Dewdney Trunk Road, Mission

\$1,399,900

Endless Possibilities in a dream location, Discover this beautifully updated rancher on a spacious .7 acre lot. With a modern kitchen, updated bathrooms, and a bright, open layout, this home offers comfort and style. The private backyard oasis features a deck, creek, fire pit, vegetable garden, and a 24x36 shop—perfect for a variety of uses. Bonus Opportunity: The property's CH1 zoning provides approximately 900 sq. ft. of flexible space, perfect for a business, store, or art studio. This space comes with its own furnace, separate access, and ample parking, making it a prime location for your entrepreneurial dreams, commercial space currently running as a Tea Lounge and Wellness centre, formerly Steelhead Store, this area is ready for your next big idea! On city water.