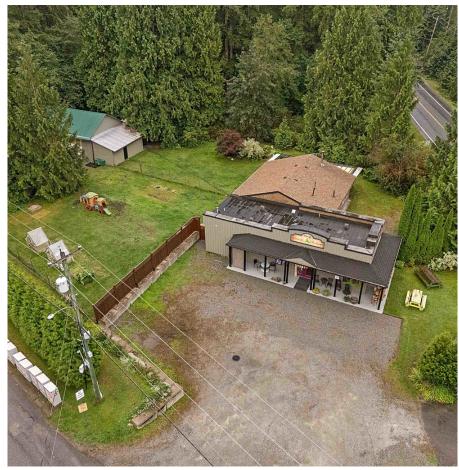

## 11932 Dewdney Trunk Road, Mission

\$1,399,900

Endless Possibilities in a dream location, Discover this beautifully updated rancher on a spacious .7 acre lot. With a modern kitchen, updated bathrooms, and a bright, open layout, this home offers comfort and style. The private backyard oasis features a deck, creek, fire pit, vegetable garden, and a 24x36 shop—perfect for a variety of uses. Bonus Opportunity: The property's CH1 zoning provides approximately 900 sq. ft. of flexible space, perfect for a business, store, or art studio. This space comes with its own furnace, separate access, and ample parking, making it a prime location for your entrepreneurial dreams, commercial space currently running as a Tea Lounge and Wellness centre, formerly Steelhead Store, this area is ready for your next big idea! On city water.