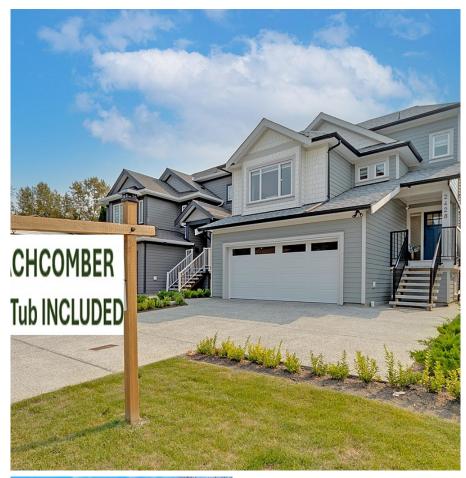

## 2428 Chilcott Avenue, Port Coquitlam

\$2,249,800

Brand New 3,210 sqft 7 Bed, 6 Bath Show Home. Entertainers kitchen, adorned with stainless appliances, gas range and a large island, creating an ideal space for cooking and conversing. The rear covered deck, leading to a paved patio & and step down to your back yard oasis with a brand new HOT TUB included! Transform every day into a spa-like retreat. Large 2nd master over top of the garage could be an office, games room or teenagers retreat, elevate a few more steps to the upper floor with 3 bedrooms including the large master bedroom with a walk in closet. The basement has a recroom, full bathroom and separate 2 bedroom legal suite complete with own laundry. Steps trails, walk to skytrain / Coquitlam Center Mall

## **KEY INFORMATION**

MLS® R2924085

Residential Detached

Woodland Acres

7 Bedrooms

6 Bathrooms

3,210 SF

4,155 SF Lot