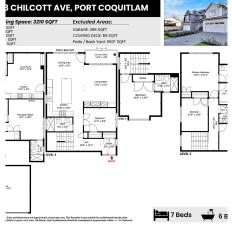

## 2428 Chilcott Avenue, Port Coquitlam

\$2,249,800

Brand New 3,210 sqft 7 Bed, 6 Bath Show Home. Entertainers kitchen, adorned with stainless appliances, gas range and a large island, creating an ideal space for cooking and conversing. The rear covered deck, leading to a paved patio & and step down to your back yard oasis with a brand new HOT TUB included! Transform every day into a spa-like retreat. Large 2nd master over top of the garage could be an office, games room or teenagers retreat, elevate a few more steps to the upper floor with 3 bedrooms including the large master bedroom with a walk in closet. The basement has a recroom, full bathroom and separate 2 bedroom legal suite complete with own laundry. Steps trails, walk to skytrain / Coquitlam Center Mall

## **KEY INFORMATION**

MLS® R2924085

Residential Detached

Woodland Acres

7 Bedrooms

6 Bathrooms

3,210 SF

4,155 SF Lot