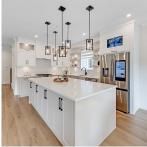

## 2428 Chilcott Avenue, Port Coquitlam

\$2,249,800

Brand New 3,210 sqft 7 Bed, 6 Bath Show Home. Entertainers kitchen, adorned with stainless appliances, gas range and a large island, creating an ideal space for cooking and conversing. The rear covered deck, leading to a paved patio & and step down to your back yard oasis with a brand new HOT TUB included! Transform every day into a spa-like retreat. Large 2nd master over top of the garage could be an office, games room or teenagers retreat, elevate a few more steps to the upper floor with 3 bedrooms including the large master bedroom with a walk in closet. The basement has a recroom, full bathroom and separate 2 bedroom legal suite complete with own laundry. Steps trails, walk to skytrain / Coquitlam Center Mall