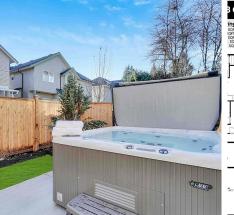

## 2428 Chilcott Avenue, Port Coquitlam

\$2,249,800

Brand New 3,210 sqft 7 Bed, 6 Bath Show Home. Entertainers kitchen, adorned with stainless appliances, gas range and a large island, creating an ideal space for cooking and conversing. The rear covered deck, leading to a paved patio & and step down to your back yard oasis with a brand new HOT TUB included! Transform every day into a spa-like retreat. Large 2nd master over top of the garage could be an office, games room or teenagers retreat, elevate a few more steps to the upper floor with 3 bedrooms including the large master bedroom with a walk in closet. The basement has a recroom, full bathroom and separate 2 bedroom legal suite complete with own laundry. Steps trails, walk to skytrain / Coquitlam Center Mall