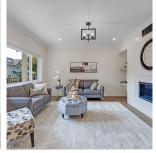

## 2428 Chilcott Avenue, Port Coquitlam

\$2,249,800

Brand New 3,210 sqft 7 Bed, 6 Bath Show Home. Entertainers kitchen, adorned with stainless appliances, gas range and a large island, creating an ideal space for cooking and conversing. The rear covered deck, leading to a paved patio & and step down to your back yard oasis with a brand new HOT TUB included! Transform every day into a spa-like retreat. Large 2nd master over top of the garage could be an office, games room or teenagers retreat, elevate a few more steps to the upper floor with 3 bedrooms including the large master bedroom with a walk in closet. The basement has a recroom, full bathroom and separate 2 bedroom legal suite complete with own laundry. Steps trails, walk to skytrain / Coquitlam Center Mall