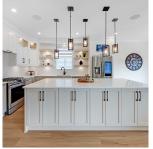

## 2428 Chilcott Avenue, Port Coquitlam

\$2,249,800

Brand New 3,210 sqft 7 Bed, 6 Bath Show Home. Entertainers kitchen, adorned with stainless appliances, gas range and a large island, creating an ideal space for cooking and conversing. The rear covered deck, leading to a paved patio & and step down to your back yard oasis with a brand new HOT TUB included! Transform every day into a spa-like retreat. Large 2nd master over top of the garage could be an office, games room or teenagers retreat, elevate a few more steps to the upper floor with 3 bedrooms including the large master bedroom with a walk in closet. The basement has a recroom, full bathroom and separate 2 bedroom legal suite complete with own laundry. Steps trails, walk to skytrain / Coquitlam Center Mall