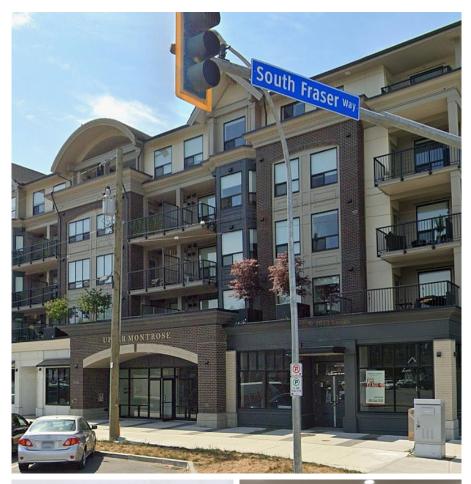

## 320 2493 Montrose Avenue, Abbotsford

\$359,000

Upper Montrose offers a perfect blend of character and contemporary design. This home features timeless elements like brick and wood, enhanced by modern touches such as barn doors and built-in shelving. The kitchen boasts quartz countertops, a Samsung gas range, Blomberg Fridge, and convenient details like a large basin sink and ample built-in storage. Every space is designed for comfort and practicality. Centrally located for shopping, restaurants, transportation and schools. Comes with 2 parking spots. VACANT!!