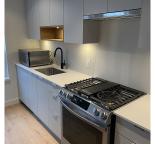

## 320 2493 Montrose Avenue, Abbotsford

\$359,000

Upper Montrose offers a perfect blend of character and contemporary design. This home features timeless elements like brick and wood, enhanced by modern touches such as barn doors and built-in shelving. The kitchen boasts quartz countertops, a Samsung gas range, Blomberg Fridge, and convenient details like a large basin sink and ample built-in storage. Every space is designed for comfort and practicality. Centrally located for shopping, restaurants, transportation and schools. Comes with 2 parking spots. VACANT!!