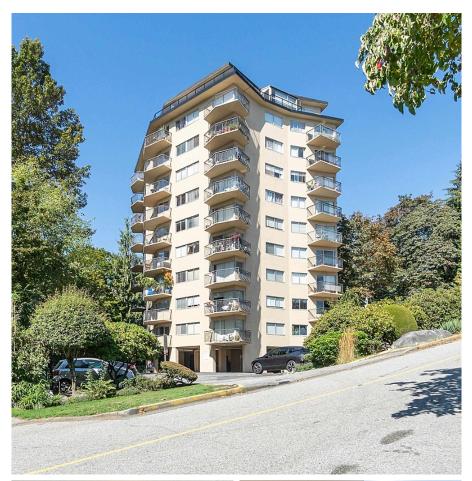

## 603 1930 Marine Drive, West Vancouver

\$460,000

THIS COMMUNICATION IS NOT INTENDED TO CAUSE OR INDUCE A BREACH OF AN EXISTING AGREEMENT(S). E.& O.E

This spacious, South-facing studio in West Vancouver's highly coveted Ambleside neighborhood offers boundless potential. Imagine the possibilities as you transform this charming space to fit your unique style. Enjoy exclusive access to a resident-only rooftop patio with stunning 360-degree views-perfect for watching fireworks or simply soaking in the breathtaking scenery. Buy with confidence in a well-maintained concrete building that includes parking and storage. Please note that pets are not allowed and there is shared laundry. With the seawall, library, West Vancouver Rec Centre, transit, restaurants, and shops just steps away, every convenience is right at your doorstep. It doesn't get much better than this!