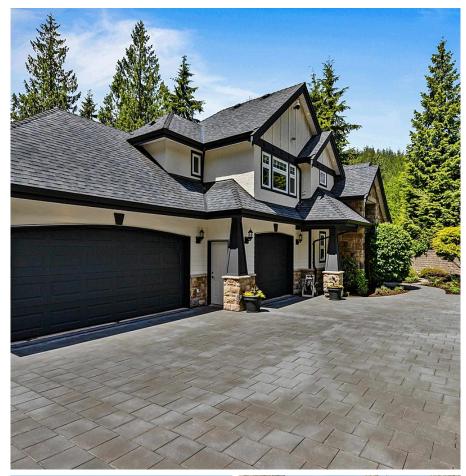

## 2668 Fern Drive, Anmore

\$3,888,000

Enter this sanctuary through the private gate, tranquility will envelop you with total privacy & a magnificent estate that you'll proudly call home. The design is classic, & the open floor plan is modern. A spacious main floor features a large kitchen for entertaining, bright windows, & a dining area for serene meals with the butler prep area, just a few steps away from the formal dining room. The expansive family room is perfect for quality time. Upstairs, 3 bdrms await, the primary one being exceptionally spacious. The lower level boasts a home theatre, 2 bdrms, & a setup ideal for in-law living. The updates are extensive, from new exterior & interior paint to appliances, flooring, lighting, & even a new paving stone driveway. This home is an absolute pleasure to showcase.