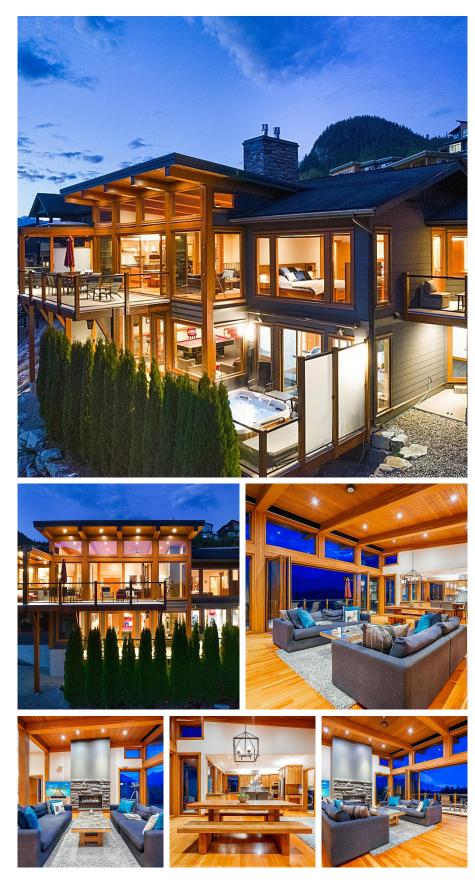

## 41225 Rockridge Place, Squamish

\$3,300,000

It is an honour to present this once in a lifetime turnkey move in ready opportunity on one of the most sought after streets in Squamish. Welcome to to 41225 Rockridge place offering breathtaking panoramic South West views over Howe Sound and throughout the entire valley from a private outcropping above the valley. This incredible post and beam home is the crown jewel of renowned local designer Jamie Martin. Incredible attention to detail abounds with a craftsmanship and quality to appease the most discerning of buyers. Featuring dramatic over height ceilings with floor to ceiling glass, wall to wall eclipse doors offering an unparalleled indoor outdoor living experience. See listing agents website for VIDEO FLOORPLANS | DETAILS | BY APPOINTMENT CALL TO VIEW.

## FEATURES

Year Built: 2010 Views: Mountains and water Listed By: Royal LePage Sussex