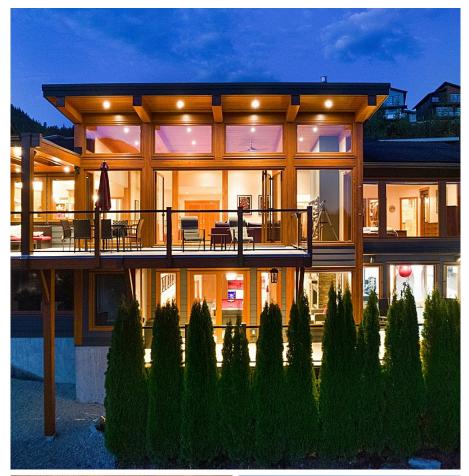

## 41225 Rockridge Place, Squamish

\$3,300,000

It is an honour to present this once in a lifetime fully furnished turnkey move in ready opportunity on one of the most sought after streets in Squamish. Welcome to to 41225 Rockridge place offering breathtaking panoramic South West views over Howe Sound and throughout the entire valley from a private outcropping above the valley. This incredible post and beam home is the crown jewel of renowned local designer Jamie Martin. Incredible attention to detail abounds with a craftsmanship and quality to appease the most discerning of buyers. Featuring dramatic over height ceilings with floor to ceiling glass, wall to wall eclipse doors offering an unparalleled indoor outdoor living experience. See listing agents website for VIDEO | FLOORPLANS | DETAILS | BY APPOINTMENT CALL TO VIEW.