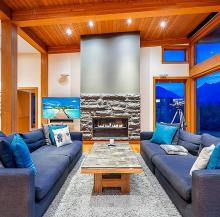

## 41225 Rockridge Place, Squamish

\$3,300,000

It is an honour to present this once in a lifetime fully furnished turnkey move in ready opportunity on one of the most sought after streets in Squamish. Welcome to to 41225 Rockridge place offering breathtaking panoramic South West views over Howe Sound and throughout the entire valley from a private outcropping above the valley. This incredible post and beam home is the crown jewel of renowned local designer Jamie Martin. Incredible attention to detail abounds with a craftsmanship and quality to appease the most discerning of buyers. Featuring dramatic over height ceilings with floor to ceiling glass, wall to wall eclipse doors offering an unparalleled indoor outdoor living experience. See listing agents website for VIDEO | FLOORPLANS | DETAILS | BY APPOINTMENT CALL TO VIEW.