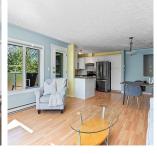

## 215 400 Dupplin Rd, Saanich

\$559,900

Get ready to fall in love with this stunning corner unit condo, where natural light pours in through expansive windows, creating a bright and airy vibe throughout. The open-concept living area is perfect for both entertaining and everyday relaxation, with seamless flow between the kitchen, dining, and living spaces. Whether you're hosting a dinner party or just enjoying a quiet night in, the living area's spacious layout and abundant sunshine create the perfect backdrop. Your primary bedroom is a peaceful retreat with an ensuite bathroom featuring elegant finishes. The second bedroom is ideal for guests or a home office. With beautiful floors, a gas fireplace, upgraded appliances, and plenty of storage throughout, this condo offers both style and function. Located just minutes from restaurants, shops, parks, and public transportation this sunsoaked condo is the perfect place to call home! (id:56120)