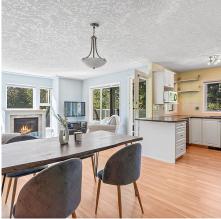

## 215 400 Dupplin Rd, Saanich

\$559,900

Get ready to fall in love with this stunning corner unit condo, where natural light pours in through expansive windows, creating a bright and airy vibe throughout. The open-concept living area is perfect for both entertaining and everyday relaxation, with seamless flow between the kitchen, dining, and living spaces. Whether you're hosting a dinner party or just enjoying a quiet night in, the living area's spacious layout and abundant sunshine create the perfect backdrop. Your primary bedroom is a peaceful retreat with an ensuite bathroom featuring elegant finishes. The second bedroom is ideal for guests or a home office. With beautiful floors, a gas fireplace, upgraded appliances, and plenty of storage throughout, this condo offers both style and function. Located just minutes from restaurants, shops, parks, and public transportation this sunsoaked condo is the perfect place to call home! (id:56120)