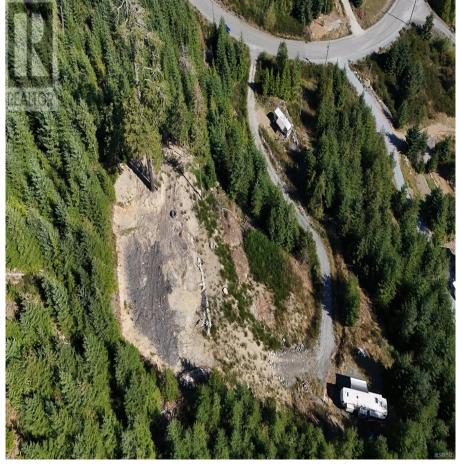

## Lot 21 Goldstream Heights Dr, Shawnigan Lake

\$449,000

Build the home of your dreams atop this epic 2.5 acre property; offering endless opportunities, tranquility, and breathtaking views! The property is accessed off of a quiet road named Arbutus Heights Crossing, where a gravel driveway meanders up to the top of this special lot; weaving through trees and passing multiple cleared/level sites along the way - offering opportunities for outbuildings, yards/gardens, garage/shop, or even a detached secondary accommodation (all permitted within the GB3 zoning). At the top of the driveway is an impressively large build site where the primary residence can be constructed to offer stunning views of the rolling mountains surrounding Finlayson arm, over to the Straight of Juan De Fuca and beyond! The preexisting driveway and extensive site prep combined with a drilled well and 200amp service (brought all the way in to just below the main build site), will save the new owner a ton of time and hassle when preparing to build the home of their dreams! (id:56120)