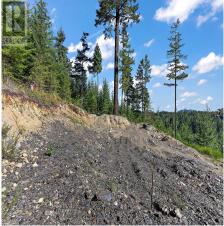

## Lot 21 Goldstream Heights Dr, Shawnigan Lake

\$449,000

Build the home of your dreams atop this epic 2.5 acre property; offering endless opportunities, tranquility, and breathtaking views! The property is accessed off of a quiet road named Arbutus Heights Crossing, where a gravel driveway meanders up to the top of this special lot; weaving through trees and passing multiple cleared/level sites along the way - offering opportunities for outbuildings, yards/gardens, garage/shop, or even a detached secondary accommodation (all permitted within the GB3 zoning). At the top of the driveway is an impressively large build site where the primary residence can be constructed to offer stunning views of the rolling mountains surrounding Finlayson arm, over to the Straight of Juan De Fuca and beyond! The preexisting driveway and extensive site prep combined with a drilled well and 200amp service (brought all the way in to just below the main build site), will save the new owner a ton of time and hassle when preparing to build the home of their dreams! (id:56120)