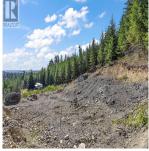

## Lot 21 Goldstream Heights Dr, Shawnigan Lake

\$449,000

Build the home of your dreams atop this epic 2.5 acre property; offering endless opportunities, tranquility, and breathtaking views! The property is accessed off of a quiet road named Arbutus Heights Crossing, where a gravel driveway meanders up to the top of this special lot; weaving through trees and passing multiple cleared/level sites along the way - offering opportunities for outbuildings, yards/gardens, garage/shop, or even a detached secondary accommodation (all permitted within the GB3 zoning). At the top of the driveway is an impressively large build site where the primary residence can be constructed to offer stunning views of the rolling mountains surrounding Finlayson arm, over to the Straight of Juan De Fuca and beyond! The preexisting driveway and extensive site prep combined with a drilled well and 200amp service (brought all the way in to just below the main build site), will save the new owner a ton of time and hassle when preparing to build the home of their dreams! (id:56120)