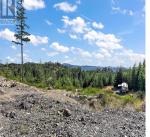

## Lot 21 Goldstream Heights Dr, Shawnigan Lake

\$449,000

Build the home of your dreams atop this epic 2.5 acre property; offering endless opportunities, tranquility, and breathtaking views! The property is accessed off of a quiet road named Arbutus Heights Crossing, where a gravel driveway meanders up to the top of this special lot; weaving through trees and passing multiple cleared/level sites along the way - offering opportunities for outbuildings, yards/gardens, garage/shop, or even a detached secondary accommodation (all permitted within the GB3 zoning). At the top of the driveway is an impressively large build site where the primary residence can be constructed to offer stunning views of the rolling mountains surrounding Finlayson arm, over to the Straight of Juan De Fuca and beyond! The preexisting driveway and extensive site prep combined with a drilled well and 200amp service (brought all the way in to just below the main build site), will save the new owner a ton of time and hassle when preparing to build the home of their dreams! (id:56120)