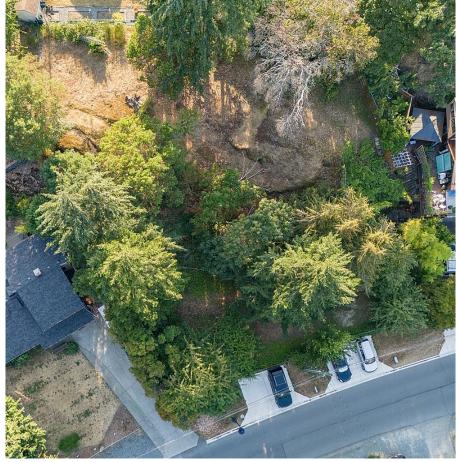

## B 3366 Mary Anne Cres, Colwood

\$874,000

Seize this rare opportunity to own a remarkable over 8,000 sq. ft. lot on Mary Anne Crescent, complete with all services available! The property is equipped with driveways, street lights, sewer, storm drains, curbs, and natural gas. Plus, Colwood-approved plans are in place, so you can get started on your dream home right away. This lot offers incredible potential for stunning ocean and city views, making it the perfect canvas for your custom build. Whether you're envisioning a one-family or two-family dwelling, group home, or a secondary suite, the Residential R2 zoning offers flexibility for various uses. You can also add accessory buildings and structures or operate a home occupation. Located near new Royal Bay development, new Westshore shopping centre, bus routes, Esquimalt Lagoons, good school and in a nice neighborhood. (id:56120)