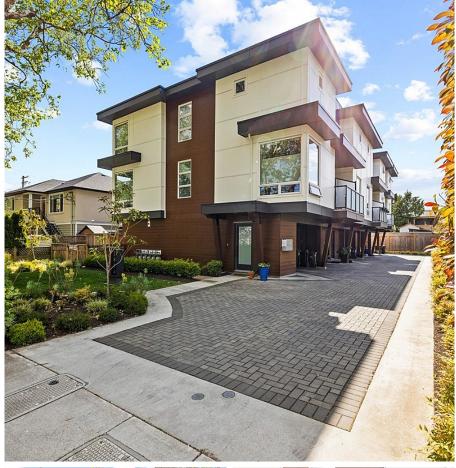

## 2 2816 Shelbourne St, Victoria

\$1,079,000

Layout, Location & Lifestyle! There is something for everyone at #2-2816 Shelbourne St. This property has such a versatile layout & accommodates many different lifestyles including, teens, students, multi-generational living & easy work from home spaces! With 3-4 bedrooms (one without closet) den/offie, multiple living spaces, and 3 bathrooms, it's perfect for comfortable living and entertaining. Complemented by abundant natural light that fills the rooms. The main floor features a sleek kitchen w/stainless steel appliances, gas range, large island and plenty of custom cabinetry. Enjoy cozy evenings by the fireplace in the living room, adjacent to a dining area. Retreat upstairs to the primary suite featuring a luxurious 3-piece ensuite w/glass shower. Two more bedrooms & a spa-like bathroom + laundry complete this level. The lower floor offers added flexibility with another bedroom/office, garage + access outside, where can unwind in the privacy of the fenced-in patio. Amazing Value! Call your realtor today or come by one of our Open Houses! (id:56120)