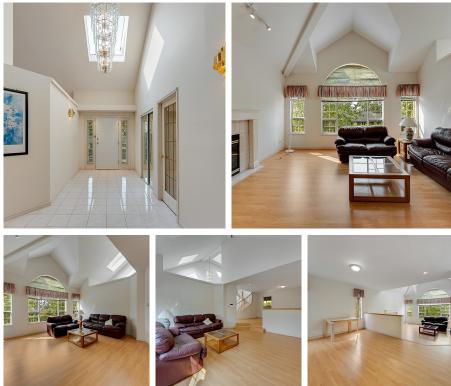

## 156 Ravine Drive, Port Moody

\$1,980,000

Welcome to prestigious Heritage Mountain. This south facing custom built home features 5 beds and 4 baths on two levels plus basement. The main floor includes the living and dining rooms, family room, spacious kitchen, laundry, and a bedroom/ office. The primary bedroom features a walk-in closet and ensuite bath located on the upper floor. The basement has a separate entry with a potential in-law suite. Two large recreation rooms are perfect for your gym equipment and movie theater. A beautiful landscaped backyard adjacent to a green belt provides privacy and a peaceful atmosphere. The metal roof was installed 10 yrs ago. The freshly painted exterior is ready for many more seasons. Conveniently located near schools, parks, trails, golf course, PM sports complex, library and Newport Village.