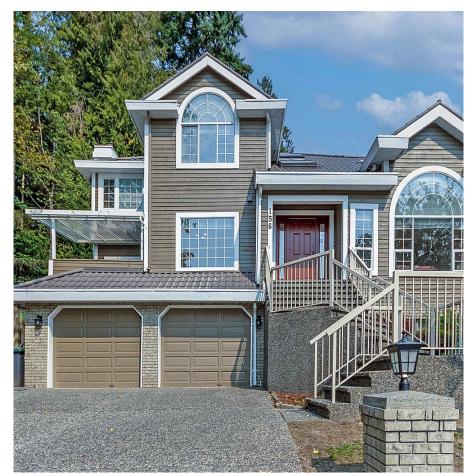

## 156 Ravine Drive, Port Moody

\$1,980,000

Welcome to prestigious Heritage Mountain. This south facing custom built home features 5 beds and 4 baths on two levels plus basement. The main floor includes the living and dining rooms, family room, spacious kitchen, laundry, and a bedroom/ office. The primary bedroom features a walk-in closet and ensuite bath located on the upper floor. The basement has a separate entry with a potential in-law suite. Two large recreation rooms are perfect for your gym equipment and movie theater. A beautiful landscaped backyard adjacent to a green belt provides privacy and a peaceful atmosphere. The metal roof was installed 10 yrs ago. The freshly painted exterior is ready for many more seasons. Conveniently located near schools, parks, trails, golf course, PM sports complex, library and Newport Village.

## **KEY INFORMATION**

MLS® R2923347 Residential Detached Heritage Mountain 5 Bedrooms 4 Bathrooms 4,243 SF 6,498 SF Lot

## FEATURES

Year Built: 1992 Listed By: Royal LePage - Wolstencroft