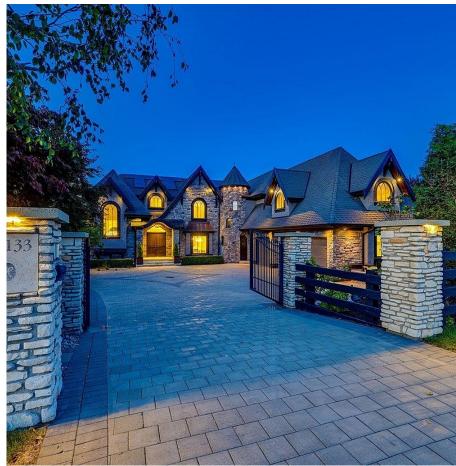

## 20133 2 Avenue, Langley

\$4,788,000

High Point Estates! This majestic upgraded castlestyle mansion exudes timeless elegance and grandeur, featuring towering stone turrets and grand arched windows reminiscent of European fortresses. Inside, the grand foyer leads to formal dining room, a stately library, and a luxurious primary ensuite, each meticulously designed to echo the regal charm of classic castles. Gourmet Chef's kitchen with granite countertops, extensive millwork, AC, Generator, European windows, radiant floor heating. Expansive fireplaces, a separate 2/F legal suite with private stairs and elevator (perfect for a suite or office), and a walkout basement w/ a theatre room, wet bar, gym, and workshop enhance the estate's luxury. Manicured gardens, space for a pool, this estate is truly the epitome of royal living.