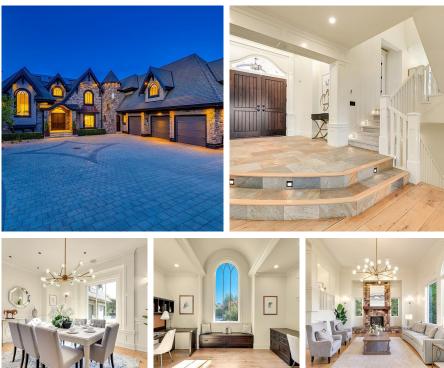

## 20133 2 Avenue, Langley

\$4,788,000

High Point Estates! This majestic upgraded castlestyle mansion exudes timeless elegance and grandeur, featuring towering stone turrets and grand arched windows reminiscent of European fortresses. Inside, the grand foyer leads to formal dining room, a stately library, and a luxurious primary ensuite, each meticulously designed to echo the regal charm of classic castles. Gourmet Chef's kitchen with granite countertops, extensive millwork, AC, Generator, European windows, radiant floor heating. Expansive fireplaces, a separate 2/F legal suite with private stairs and elevator (perfect for a suite or office), and a walkout basement w/ a theatre room, wet bar, gym, and workshop enhance the estate's luxury. Manicured gardens, space for a pool, this estate is truly the epitome of royal living.